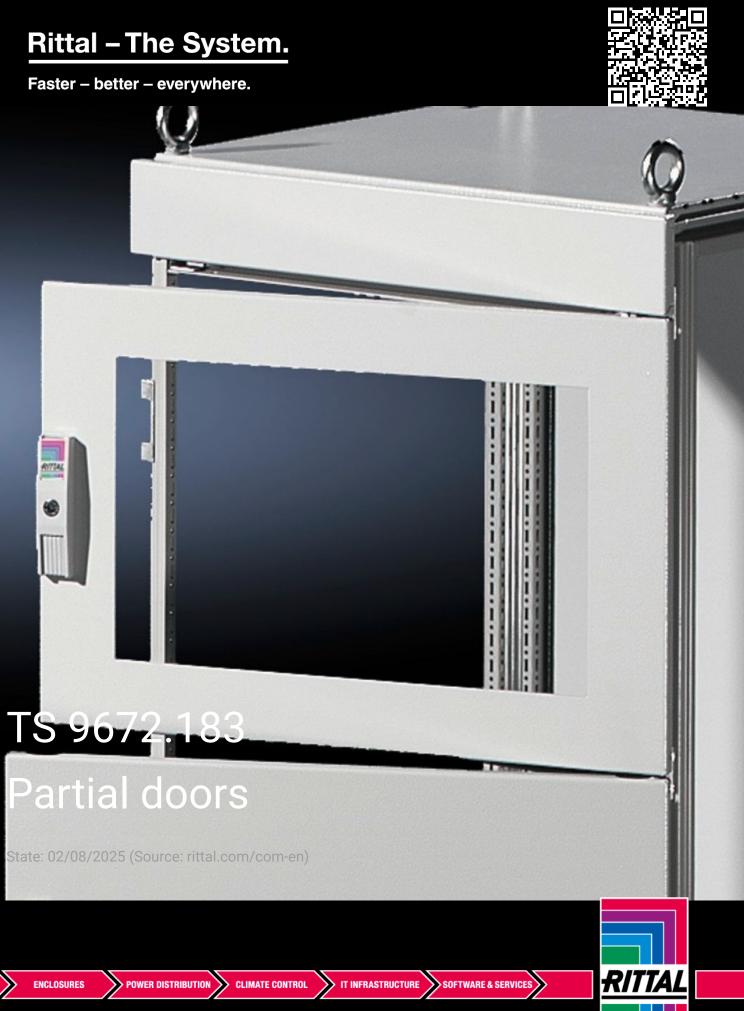

## TS 9672.183 - Partial doors for TS

Door may be optionally hinged on the right or left.

## Features

| TS 9672.183                                                                                                                                                                                                                                                                                                                                                                                                                                                                                         |
|-----------------------------------------------------------------------------------------------------------------------------------------------------------------------------------------------------------------------------------------------------------------------------------------------------------------------------------------------------------------------------------------------------------------------------------------------------------------------------------------------------|
| Suitable for TS enclosures instead of a door or rear panel. The<br>partial doors may be combined with one another as required. A trim<br>panel is required at the top and bottom in each case. Door may be<br>optionally hinged on the right or left. In the case of doors without<br>viewing panel (height 600 – 1000 mm), monitor frame SZ 2305.000<br>may be installed. Standard double-bit lock insert may be exchanged<br>for lock inserts, type F, and from 600 mm height, for comfort handle |
| Sheet steel, 2 mm                                                                                                                                                                                                                                                                                                                                                                                                                                                                                   |
| Textured paint                                                                                                                                                                                                                                                                                                                                                                                                                                                                                      |
| RAL 7035                                                                                                                                                                                                                                                                                                                                                                                                                                                                                            |
| Cross member<br>Hinges<br>Lock components<br>Assembly parts                                                                                                                                                                                                                                                                                                                                                                                                                                         |
| Width: 800 mm<br>Height: 300 mm                                                                                                                                                                                                                                                                                                                                                                                                                                                                     |
|                                                                                                                                                                                                                                                                                                                                                                                                                                                                                                     |