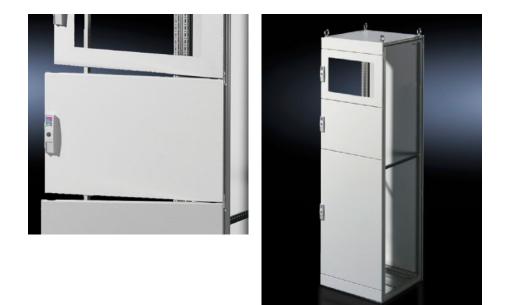

## TS 9672.183 - Partial doors for TS

Door may be optionally hinged on the right or left.

## Features

| TS 9672.183                                                                                                                                                                                                                                                                                                                                                                                                                                                                                         |
|-----------------------------------------------------------------------------------------------------------------------------------------------------------------------------------------------------------------------------------------------------------------------------------------------------------------------------------------------------------------------------------------------------------------------------------------------------------------------------------------------------|
| Suitable for TS enclosures instead of a door or rear panel. The<br>partial doors may be combined with one another as required. A trim<br>panel is required at the top and bottom in each case. Door may be<br>optionally hinged on the right or left. In the case of doors without<br>viewing panel (height 600 – 1000 mm), monitor frame SZ 2305.000<br>may be installed. Standard double-bit lock insert may be exchanged<br>for lock inserts, type F, and from 600 mm height, for comfort handle |
| Sheet steel, 2 mm                                                                                                                                                                                                                                                                                                                                                                                                                                                                                   |
| Textured paint                                                                                                                                                                                                                                                                                                                                                                                                                                                                                      |
| RAL 7035                                                                                                                                                                                                                                                                                                                                                                                                                                                                                            |
| Cross member<br>Hinges<br>Lock components<br>Assembly parts                                                                                                                                                                                                                                                                                                                                                                                                                                         |
| Width: 800 mm<br>Height: 300 mm                                                                                                                                                                                                                                                                                                                                                                                                                                                                     |
|                                                                                                                                                                                                                                                                                                                                                                                                                                                                                                     |