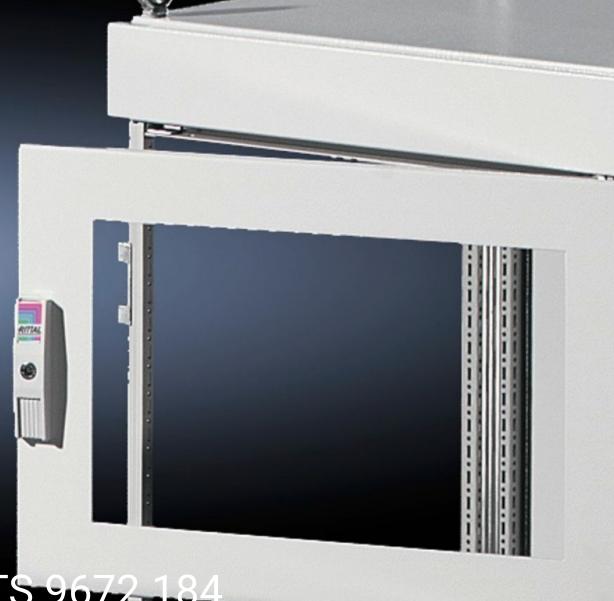

## TS 9672.184 - Partial doors for TS

Door may be optionally hinged on the right or left.

## **Features**

| Model No.           | TS 9672.184                                                                                                                                                                                                                                                                                                                                                                                                                                                                       |
|---------------------|-----------------------------------------------------------------------------------------------------------------------------------------------------------------------------------------------------------------------------------------------------------------------------------------------------------------------------------------------------------------------------------------------------------------------------------------------------------------------------------|
| Product description | Suitable for TS enclosures instead of a door or rear panel. The partial doors may be combined with one another as required. A trim panel is required at the top and bottom in each case. Door may be optionally hinged on the right or left. In the case of doors without viewing panel (height 600 – 1000 mm), monitor frame SZ 2305.000 may be installed. Standard double-bit lock insert may be exchanged for lock inserts, type F, and from 600 mm height, for comfort handle |
| Material            | Sheet steel, 2 mm                                                                                                                                                                                                                                                                                                                                                                                                                                                                 |
| Surface finish      | Textured paint                                                                                                                                                                                                                                                                                                                                                                                                                                                                    |
| Colour              | RAL 7035                                                                                                                                                                                                                                                                                                                                                                                                                                                                          |
| Supply includes     | Cross member Hinges Lock components Assembly parts                                                                                                                                                                                                                                                                                                                                                                                                                                |
| Dimensions          | Width: 800 mm<br>Height: 400 mm                                                                                                                                                                                                                                                                                                                                                                                                                                                   |