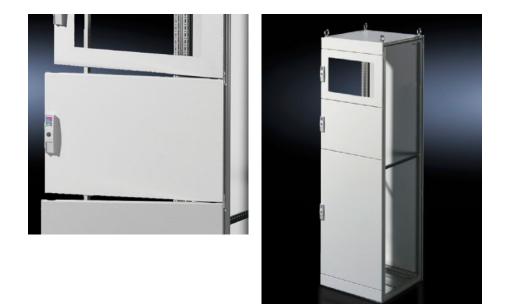

## TS 9672.186 - Partial doors for TS

Door may be optionally hinged on the right or left.

## Features

| TS 9672.186                                                                                                                                                                                                                                                                                                                                                                                                                                                                                         |
|-----------------------------------------------------------------------------------------------------------------------------------------------------------------------------------------------------------------------------------------------------------------------------------------------------------------------------------------------------------------------------------------------------------------------------------------------------------------------------------------------------|
| Suitable for TS enclosures instead of a door or rear panel. The<br>partial doors may be combined with one another as required. A trim<br>panel is required at the top and bottom in each case. Door may be<br>optionally hinged on the right or left. In the case of doors without<br>viewing panel (height 600 – 1000 mm), monitor frame SZ 2305.000<br>may be installed. Standard double-bit lock insert may be exchanged<br>for lock inserts, type F, and from 600 mm height, for comfort handle |
| Sheet steel, 2 mm                                                                                                                                                                                                                                                                                                                                                                                                                                                                                   |
| Textured paint                                                                                                                                                                                                                                                                                                                                                                                                                                                                                      |
| RAL 7035                                                                                                                                                                                                                                                                                                                                                                                                                                                                                            |
| Cross member<br>Hinges<br>Lock components<br>Assembly parts                                                                                                                                                                                                                                                                                                                                                                                                                                         |
| Width: 800 mm<br>Height: 600 mm                                                                                                                                                                                                                                                                                                                                                                                                                                                                     |
|                                                                                                                                                                                                                                                                                                                                                                                                                                                                                                     |