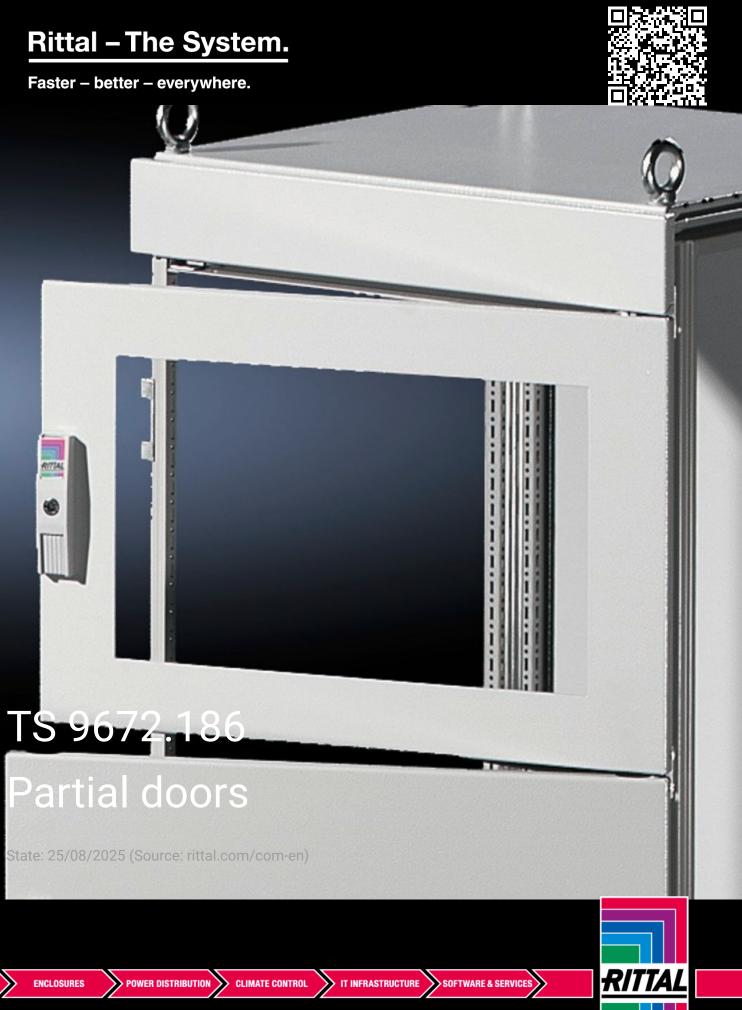

## TS 9672.186 - Partial doors for TS

Door may be optionally hinged on the right or left.

## Features

| TS 9672.186                                                                                                                                                                                                                                                                                                                                                                                                                                                                                         |
|-----------------------------------------------------------------------------------------------------------------------------------------------------------------------------------------------------------------------------------------------------------------------------------------------------------------------------------------------------------------------------------------------------------------------------------------------------------------------------------------------------|
| Suitable for TS enclosures instead of a door or rear panel. The<br>partial doors may be combined with one another as required. A trim<br>panel is required at the top and bottom in each case. Door may be<br>optionally hinged on the right or left. In the case of doors without<br>viewing panel (height 600 – 1000 mm), monitor frame SZ 2305.000<br>may be installed. Standard double-bit lock insert may be exchanged<br>for lock inserts, type F, and from 600 mm height, for comfort handle |
| Sheet steel, 2 mm                                                                                                                                                                                                                                                                                                                                                                                                                                                                                   |
| Textured paint                                                                                                                                                                                                                                                                                                                                                                                                                                                                                      |
| RAL 7035                                                                                                                                                                                                                                                                                                                                                                                                                                                                                            |
| Cross member<br>Hinges<br>Lock components<br>Assembly parts                                                                                                                                                                                                                                                                                                                                                                                                                                         |
| Width: 800 mm<br>Height: 600 mm                                                                                                                                                                                                                                                                                                                                                                                                                                                                     |
|                                                                                                                                                                                                                                                                                                                                                                                                                                                                                                     |