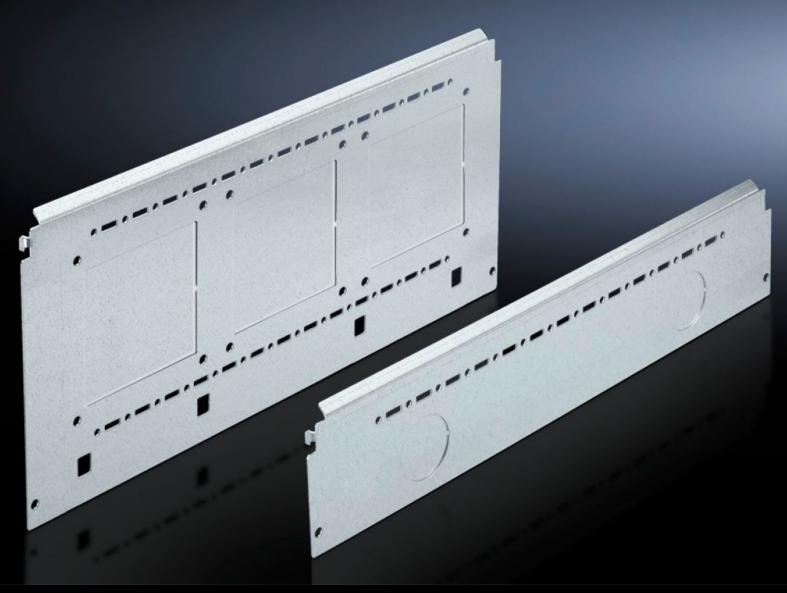

# SV 9673.041 - Compartment side panel module for internal compartmentalisation

Side divider panel for compartments, for locating into the TS pitch pattern.

#### **Features**

| Model No.             | SV 9673.041                                                                                                                                                                                                                                                                                                                                                                                                                                                                                       |
|-----------------------|---------------------------------------------------------------------------------------------------------------------------------------------------------------------------------------------------------------------------------------------------------------------------------------------------------------------------------------------------------------------------------------------------------------------------------------------------------------------------------------------------|
| Product description   | Side divider panel for compartments, for locating into the TS pitch pattern. Prepared for the location of mounting brackets for horizontal compartment dividers or mounting plates. Two TS system punchings allow the use of additional TS accessories. The side panel modules for reduced compartment depth and an auxiliary construction using TS punched rails 17 x 17 mm can be used to provide a separate enclosure space in the side panel area, e.g. for the provision of a busbar system. |
| Material              | Sheet steel, 1.5 mm                                                                                                                                                                                                                                                                                                                                                                                                                                                                               |
| Surface finish        | Zinc-plated                                                                                                                                                                                                                                                                                                                                                                                                                                                                                       |
| Supply includes       | Assembly parts                                                                                                                                                                                                                                                                                                                                                                                                                                                                                    |
| For compartment depth | 400 mm                                                                                                                                                                                                                                                                                                                                                                                                                                                                                            |
| Dimensions            | Height: 100 mm                                                                                                                                                                                                                                                                                                                                                                                                                                                                                    |
| Packs of              | 6 pc(s).                                                                                                                                                                                                                                                                                                                                                                                                                                                                                          |
| Net weight            | 2.22                                                                                                                                                                                                                                                                                                                                                                                                                                                                                              |
| Gross weight          | 2.276                                                                                                                                                                                                                                                                                                                                                                                                                                                                                             |
| Customs tariff number | 73269098                                                                                                                                                                                                                                                                                                                                                                                                                                                                                          |
| EAN                   | 4028177704817                                                                                                                                                                                                                                                                                                                                                                                                                                                                                     |