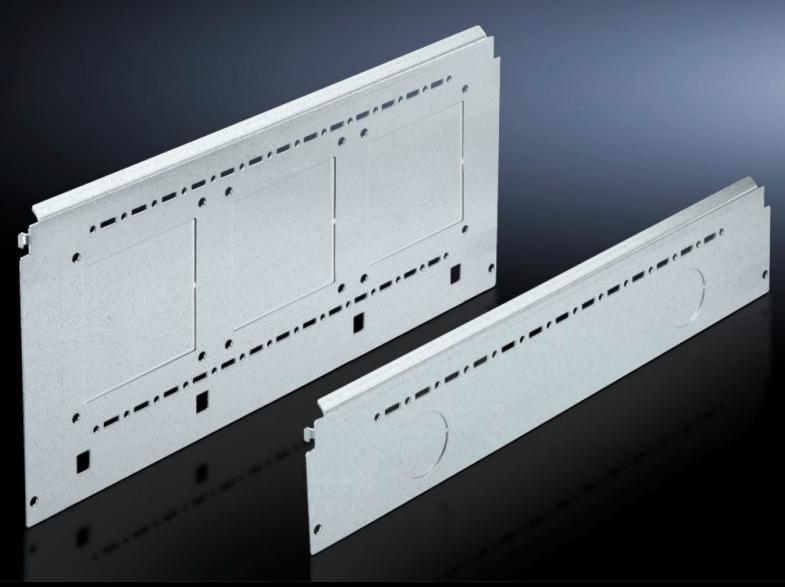

# SV 9673.052 - Compartment side panel module for internal compartmentalisation

Side divider panel for compartments, for locating into the TS pitch pattern.

#### **Features**

| Model No.             | SV 9673.052                                                                                                                                                                                                                                                                                                                                                                                                                                                                                       |
|-----------------------|---------------------------------------------------------------------------------------------------------------------------------------------------------------------------------------------------------------------------------------------------------------------------------------------------------------------------------------------------------------------------------------------------------------------------------------------------------------------------------------------------|
| Product description   | Side divider panel for compartments, for locating into the TS pitch pattern. Prepared for the location of mounting brackets for horizontal compartment dividers or mounting plates. Two TS system punchings allow the use of additional TS accessories. The side panel modules for reduced compartment depth and an auxiliary construction using TS punched rails 17 x 17 mm can be used to provide a separate enclosure space in the side panel area, e.g. for the provision of a busbar system. |
| Material              | Sheet steel, 1.5 mm                                                                                                                                                                                                                                                                                                                                                                                                                                                                               |
| Surface finish        | Zinc-plated                                                                                                                                                                                                                                                                                                                                                                                                                                                                                       |
| Supply includes       | Assembly parts                                                                                                                                                                                                                                                                                                                                                                                                                                                                                    |
| For compartment depth | 425 mm                                                                                                                                                                                                                                                                                                                                                                                                                                                                                            |
| Dimensions            | Height: 200 mm                                                                                                                                                                                                                                                                                                                                                                                                                                                                                    |
| Packs of              | 6 pc(s).                                                                                                                                                                                                                                                                                                                                                                                                                                                                                          |
| Net weight            | 5.232                                                                                                                                                                                                                                                                                                                                                                                                                                                                                             |
| Gross weight          | 5.506                                                                                                                                                                                                                                                                                                                                                                                                                                                                                             |
| Customs tariff number | 73269098                                                                                                                                                                                                                                                                                                                                                                                                                                                                                          |
| EAN                   | 4028177543553                                                                                                                                                                                                                                                                                                                                                                                                                                                                                     |