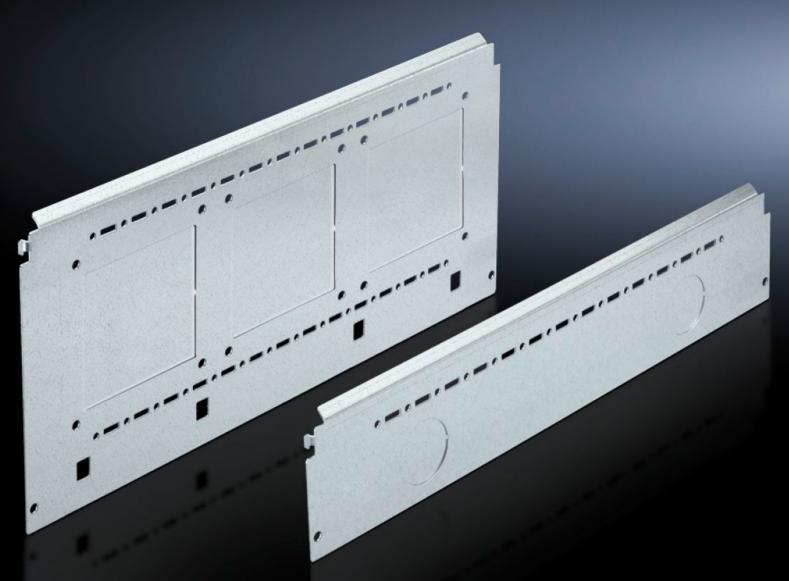

# SV 9673.061 - Compartment side panel module for internal compartmentalisation

Side divider panel for compartments, for locating into the TS pitch pattern.

### Features

| Model No.             | SV 9673.061                                                                                                                                                                                                                                                                                                                                                                                                                                                                                                            |
|-----------------------|------------------------------------------------------------------------------------------------------------------------------------------------------------------------------------------------------------------------------------------------------------------------------------------------------------------------------------------------------------------------------------------------------------------------------------------------------------------------------------------------------------------------|
| Product description   | Side divider panel for compartments, for locating into the TS pitch<br>pattern. Prepared for the location of mounting brackets for<br>horizontal compartment dividers or mounting plates. Two TS<br>system punchings allow the use of additional TS accessories. The<br>side panel modules for reduced compartment depth and an<br>auxiliary construction using TS punched rails 17 x 17 mm can be<br>used to provide a separate enclosure space in the side panel area,<br>e.g. for the provision of a busbar system. |
| Material              | Sheet steel, 1.5 mm                                                                                                                                                                                                                                                                                                                                                                                                                                                                                                    |
| Surface finish        | Zinc-plated                                                                                                                                                                                                                                                                                                                                                                                                                                                                                                            |
| Supply includes       | Assembly parts                                                                                                                                                                                                                                                                                                                                                                                                                                                                                                         |
| For compartment depth | 600 mm                                                                                                                                                                                                                                                                                                                                                                                                                                                                                                                 |
| Dimensions            | Height: 100 mm                                                                                                                                                                                                                                                                                                                                                                                                                                                                                                         |
| Packs of              | 6 pc(s).                                                                                                                                                                                                                                                                                                                                                                                                                                                                                                               |
| Net weight            | 3.384                                                                                                                                                                                                                                                                                                                                                                                                                                                                                                                  |
| Gross weight          | 3.586                                                                                                                                                                                                                                                                                                                                                                                                                                                                                                                  |
| Customs tariff number | 73269098                                                                                                                                                                                                                                                                                                                                                                                                                                                                                                               |
| EAN                   | 4028177543331                                                                                                                                                                                                                                                                                                                                                                                                                                                                                                          |
|                       |                                                                                                                                                                                                                                                                                                                                                                                                                                                                                                                        |