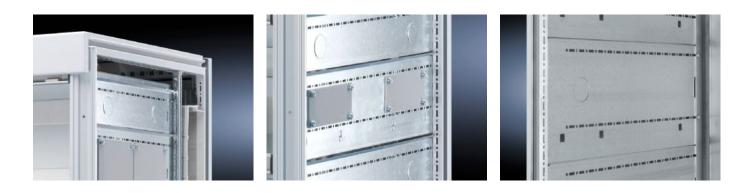

# SV 9673.061 - Compartment side panel module for internal compartmentalisation

Side divider panel for compartments, for locating into the TS pitch pattern.

### Features

| Model No.             | SV 9673.061                                                                                                                                                                                                                                                                                                                                                                                                                                                                                                            |
|-----------------------|------------------------------------------------------------------------------------------------------------------------------------------------------------------------------------------------------------------------------------------------------------------------------------------------------------------------------------------------------------------------------------------------------------------------------------------------------------------------------------------------------------------------|
| Product description   | Side divider panel for compartments, for locating into the TS pitch<br>pattern. Prepared for the location of mounting brackets for<br>horizontal compartment dividers or mounting plates. Two TS<br>system punchings allow the use of additional TS accessories. The<br>side panel modules for reduced compartment depth and an<br>auxiliary construction using TS punched rails 17 x 17 mm can be<br>used to provide a separate enclosure space in the side panel area,<br>e.g. for the provision of a busbar system. |
| Material              | Sheet steel, 1.5 mm                                                                                                                                                                                                                                                                                                                                                                                                                                                                                                    |
| Surface finish        | Zinc-plated                                                                                                                                                                                                                                                                                                                                                                                                                                                                                                            |
| Supply includes       | Assembly parts                                                                                                                                                                                                                                                                                                                                                                                                                                                                                                         |
| For compartment depth | 600 mm                                                                                                                                                                                                                                                                                                                                                                                                                                                                                                                 |
| Dimensions            | Height: 100 mm                                                                                                                                                                                                                                                                                                                                                                                                                                                                                                         |
| Packs of              | 6 pc(s).                                                                                                                                                                                                                                                                                                                                                                                                                                                                                                               |
| Net weight            | 3.384                                                                                                                                                                                                                                                                                                                                                                                                                                                                                                                  |
| Gross weight          | 3.586                                                                                                                                                                                                                                                                                                                                                                                                                                                                                                                  |
| Customs tariff number | 73269098                                                                                                                                                                                                                                                                                                                                                                                                                                                                                                               |
| EAN                   | 4028177543331                                                                                                                                                                                                                                                                                                                                                                                                                                                                                                          |
|                       |                                                                                                                                                                                                                                                                                                                                                                                                                                                                                                                        |