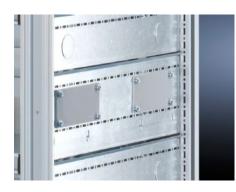

# SV 9673.063 - Compartment side panel module for internal compartmentalisation

Side divider panel for compartments, for locating into the TS pitch pattern.

### Features

| Model No.             | SV 9673.063                                                                                                                                                                                                                                                                                                                                                                                                                                                                                                            |
|-----------------------|------------------------------------------------------------------------------------------------------------------------------------------------------------------------------------------------------------------------------------------------------------------------------------------------------------------------------------------------------------------------------------------------------------------------------------------------------------------------------------------------------------------------|
| Product description   | Side divider panel for compartments, for locating into the TS pitch<br>pattern. Prepared for the location of mounting brackets for<br>horizontal compartment dividers or mounting plates. Two TS<br>system punchings allow the use of additional TS accessories. The<br>side panel modules for reduced compartment depth and an<br>auxiliary construction using TS punched rails 17 x 17 mm can be<br>used to provide a separate enclosure space in the side panel area,<br>e.g. for the provision of a busbar system. |
| Material              | Sheet steel, 1.5 mm                                                                                                                                                                                                                                                                                                                                                                                                                                                                                                    |
| Surface finish        | Zinc-plated                                                                                                                                                                                                                                                                                                                                                                                                                                                                                                            |
| Supply includes       | Assembly parts                                                                                                                                                                                                                                                                                                                                                                                                                                                                                                         |
| For compartment depth | 600 mm                                                                                                                                                                                                                                                                                                                                                                                                                                                                                                                 |
| Dimensions            | Height: 300 mm                                                                                                                                                                                                                                                                                                                                                                                                                                                                                                         |
| Packs of              | 2 pc(s).                                                                                                                                                                                                                                                                                                                                                                                                                                                                                                               |
| Net weight            | 3.66                                                                                                                                                                                                                                                                                                                                                                                                                                                                                                                   |
| Gross weight          | 3.86                                                                                                                                                                                                                                                                                                                                                                                                                                                                                                                   |
| Customs tariff number | 94039910                                                                                                                                                                                                                                                                                                                                                                                                                                                                                                               |
| EAN                   | 4028177684713                                                                                                                                                                                                                                                                                                                                                                                                                                                                                                          |
|                       |                                                                                                                                                                                                                                                                                                                                                                                                                                                                                                                        |