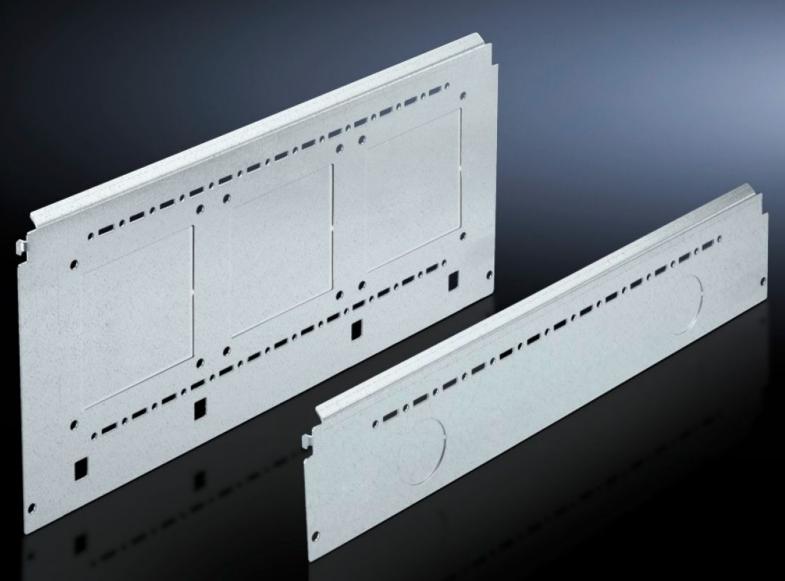

# SV 9673.063 - Compartment side panel module for internal compartmentalisation

Side divider panel for compartments, for locating into the TS pitch pattern.

### Features

| Model No.             | SV 9673.063                                                                                                                                                                                                                                                                                                                                                                                                                                                                                                            |
|-----------------------|------------------------------------------------------------------------------------------------------------------------------------------------------------------------------------------------------------------------------------------------------------------------------------------------------------------------------------------------------------------------------------------------------------------------------------------------------------------------------------------------------------------------|
| Product description   | Side divider panel for compartments, for locating into the TS pitch<br>pattern. Prepared for the location of mounting brackets for<br>horizontal compartment dividers or mounting plates. Two TS<br>system punchings allow the use of additional TS accessories. The<br>side panel modules for reduced compartment depth and an<br>auxiliary construction using TS punched rails 17 x 17 mm can be<br>used to provide a separate enclosure space in the side panel area,<br>e.g. for the provision of a busbar system. |
| Material              | Sheet steel, 1.5 mm                                                                                                                                                                                                                                                                                                                                                                                                                                                                                                    |
| Surface finish        | Zinc-plated                                                                                                                                                                                                                                                                                                                                                                                                                                                                                                            |
| Supply includes       | Assembly parts                                                                                                                                                                                                                                                                                                                                                                                                                                                                                                         |
| For compartment depth | 600 mm                                                                                                                                                                                                                                                                                                                                                                                                                                                                                                                 |
| Dimensions            | Height: 300 mm                                                                                                                                                                                                                                                                                                                                                                                                                                                                                                         |
| Packs of              | 2 pc(s).                                                                                                                                                                                                                                                                                                                                                                                                                                                                                                               |
| Net weight            | 3.66                                                                                                                                                                                                                                                                                                                                                                                                                                                                                                                   |
| Gross weight          | 3.86                                                                                                                                                                                                                                                                                                                                                                                                                                                                                                                   |
| Customs tariff number | 94039910                                                                                                                                                                                                                                                                                                                                                                                                                                                                                                               |
| EAN                   | 4028177684713                                                                                                                                                                                                                                                                                                                                                                                                                                                                                                          |
|                       |                                                                                                                                                                                                                                                                                                                                                                                                                                                                                                                        |