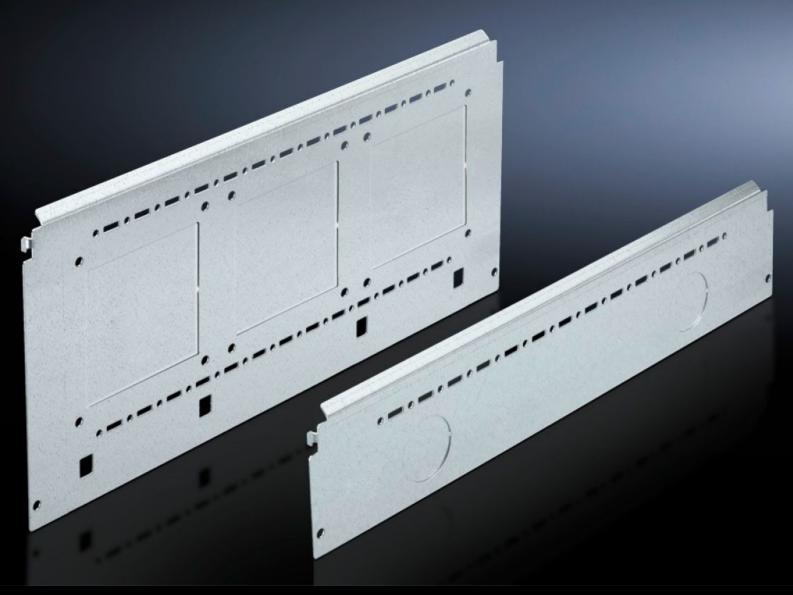

# SV 9673.064 - Compartment side panel module for internal compartmentalisation

Side divider panel for compartments, for locating into the TS pitch pattern.

#### **Features**

| Model No.             | SV 9673.064                                                                                                                                                                                                                                                                                                                                                                                                                                                                                       |
|-----------------------|---------------------------------------------------------------------------------------------------------------------------------------------------------------------------------------------------------------------------------------------------------------------------------------------------------------------------------------------------------------------------------------------------------------------------------------------------------------------------------------------------|
| Product description   | Side divider panel for compartments, for locating into the TS pitch pattern. Prepared for the location of mounting brackets for horizontal compartment dividers or mounting plates. Two TS system punchings allow the use of additional TS accessories. The side panel modules for reduced compartment depth and an auxiliary construction using TS punched rails 17 x 17 mm can be used to provide a separate enclosure space in the side panel area, e.g. for the provision of a busbar system. |
| Material              | Sheet steel, 1.5 mm                                                                                                                                                                                                                                                                                                                                                                                                                                                                               |
| Surface finish        | Zinc-plated                                                                                                                                                                                                                                                                                                                                                                                                                                                                                       |
| Supply includes       | Assembly parts                                                                                                                                                                                                                                                                                                                                                                                                                                                                                    |
| For compartment depth | 600 mm                                                                                                                                                                                                                                                                                                                                                                                                                                                                                            |
| Dimensions            | Height: 400 mm                                                                                                                                                                                                                                                                                                                                                                                                                                                                                    |
| Packs of              | 2 pc(s).                                                                                                                                                                                                                                                                                                                                                                                                                                                                                          |
| Net weight            | 4.846                                                                                                                                                                                                                                                                                                                                                                                                                                                                                             |
| Gross weight          | 5.1                                                                                                                                                                                                                                                                                                                                                                                                                                                                                               |
| Customs tariff number | 94039910                                                                                                                                                                                                                                                                                                                                                                                                                                                                                          |
| EAN                   | 4028177684720                                                                                                                                                                                                                                                                                                                                                                                                                                                                                     |