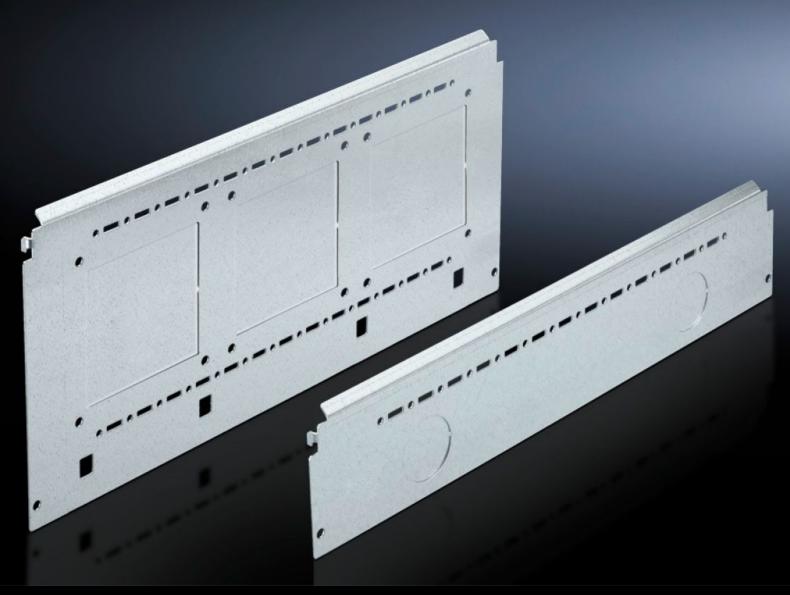

# SV 9673.065 - Compartment side panel module for internal compartmentalisation

Side divider panel for compartments, for locating into the TS pitch pattern.

#### **Features**

| Model No.             | SV 9673.065                                                                                                                                                                                                                                                                                                                                                                                                                                                                                       |  |
|-----------------------|---------------------------------------------------------------------------------------------------------------------------------------------------------------------------------------------------------------------------------------------------------------------------------------------------------------------------------------------------------------------------------------------------------------------------------------------------------------------------------------------------|--|
| Product description   | Side divider panel for compartments, for locating into the TS pitch pattern. Prepared for the location of mounting brackets for horizontal compartment dividers or mounting plates. Two TS system punchings allow the use of additional TS accessories. The side panel modules for reduced compartment depth and an auxiliary construction using TS punched rails 17 x 17 mm can be used to provide a separate enclosure space in the side panel area, e.g. for the provision of a busbar system. |  |
| Material              | Sheet steel, 1.5 mm                                                                                                                                                                                                                                                                                                                                                                                                                                                                               |  |
| Surface finish        | Zinc-plated                                                                                                                                                                                                                                                                                                                                                                                                                                                                                       |  |
| Supply includes       | Assembly parts                                                                                                                                                                                                                                                                                                                                                                                                                                                                                    |  |
| For compartment depth | 600 mm                                                                                                                                                                                                                                                                                                                                                                                                                                                                                            |  |
| Dimensions            | Height: 150 mm                                                                                                                                                                                                                                                                                                                                                                                                                                                                                    |  |
| Packs of              | 6 pc(s).                                                                                                                                                                                                                                                                                                                                                                                                                                                                                          |  |
| Net weight            | 5.034                                                                                                                                                                                                                                                                                                                                                                                                                                                                                             |  |
| Gross weight          | 5.3                                                                                                                                                                                                                                                                                                                                                                                                                                                                                               |  |
| Customs tariff number | 73269098                                                                                                                                                                                                                                                                                                                                                                                                                                                                                          |  |
| EAN                   | 4028177543348                                                                                                                                                                                                                                                                                                                                                                                                                                                                                     |  |