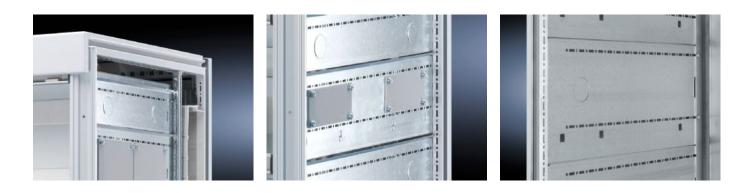

# SV 9673.066 - Compartment side panel module for internal compartmentalisation

Side divider panel for compartments, for locating into the TS pitch pattern.

### Features

| Model No.             | SV 9673.066                                                                                                                                                                                                                                                                                                                                                                                                                                                                                                            |
|-----------------------|------------------------------------------------------------------------------------------------------------------------------------------------------------------------------------------------------------------------------------------------------------------------------------------------------------------------------------------------------------------------------------------------------------------------------------------------------------------------------------------------------------------------|
| Product description   | Side divider panel for compartments, for locating into the TS pitch<br>pattern. Prepared for the location of mounting brackets for<br>horizontal compartment dividers or mounting plates. Two TS<br>system punchings allow the use of additional TS accessories. The<br>side panel modules for reduced compartment depth and an<br>auxiliary construction using TS punched rails 17 x 17 mm can be<br>used to provide a separate enclosure space in the side panel area,<br>e.g. for the provision of a busbar system. |
| Material              | Sheet steel, 1.5 mm                                                                                                                                                                                                                                                                                                                                                                                                                                                                                                    |
| Surface finish        | Zinc-plated                                                                                                                                                                                                                                                                                                                                                                                                                                                                                                            |
| Supply includes       | Assembly parts                                                                                                                                                                                                                                                                                                                                                                                                                                                                                                         |
| For compartment depth | 600 mm                                                                                                                                                                                                                                                                                                                                                                                                                                                                                                                 |
| Dimensions            | Height: 600 mm                                                                                                                                                                                                                                                                                                                                                                                                                                                                                                         |
| Packs of              | 2 pc(s).                                                                                                                                                                                                                                                                                                                                                                                                                                                                                                               |
| Net weight            | 7                                                                                                                                                                                                                                                                                                                                                                                                                                                                                                                      |
| Gross weight          | 7.66                                                                                                                                                                                                                                                                                                                                                                                                                                                                                                                   |
| Customs tariff number | 73269098                                                                                                                                                                                                                                                                                                                                                                                                                                                                                                               |
| EAN                   | 4028177575806                                                                                                                                                                                                                                                                                                                                                                                                                                                                                                          |
|                       |                                                                                                                                                                                                                                                                                                                                                                                                                                                                                                                        |