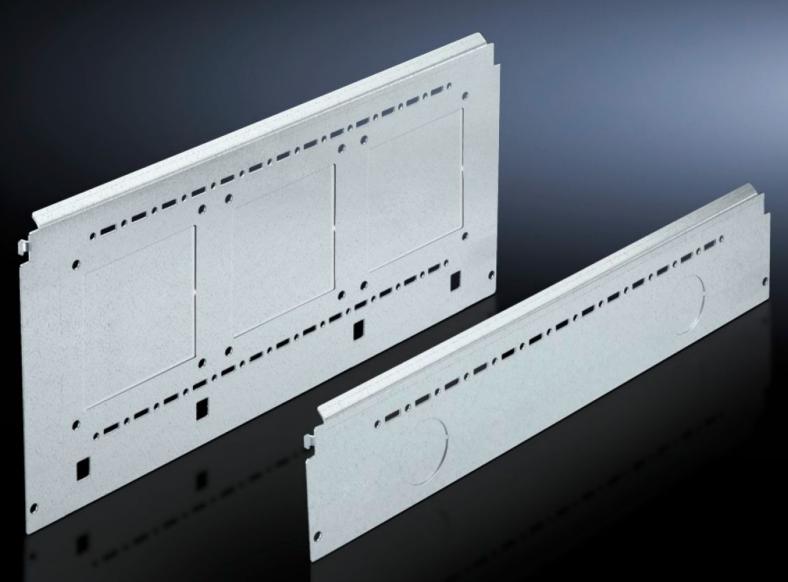

# SV 9673.066 - Compartment side panel module for internal compartmentalisation

Side divider panel for compartments, for locating into the TS pitch pattern.

### Features

| Model No.             | SV 9673.066                                                                                                                                                                                                                                                                                                                                                                                                                                                                                                            |
|-----------------------|------------------------------------------------------------------------------------------------------------------------------------------------------------------------------------------------------------------------------------------------------------------------------------------------------------------------------------------------------------------------------------------------------------------------------------------------------------------------------------------------------------------------|
| Product description   | Side divider panel for compartments, for locating into the TS pitch<br>pattern. Prepared for the location of mounting brackets for<br>horizontal compartment dividers or mounting plates. Two TS<br>system punchings allow the use of additional TS accessories. The<br>side panel modules for reduced compartment depth and an<br>auxiliary construction using TS punched rails 17 x 17 mm can be<br>used to provide a separate enclosure space in the side panel area,<br>e.g. for the provision of a busbar system. |
| Material              | Sheet steel, 1.5 mm                                                                                                                                                                                                                                                                                                                                                                                                                                                                                                    |
| Surface finish        | Zinc-plated                                                                                                                                                                                                                                                                                                                                                                                                                                                                                                            |
| Supply includes       | Assembly parts                                                                                                                                                                                                                                                                                                                                                                                                                                                                                                         |
| For compartment depth | 600 mm                                                                                                                                                                                                                                                                                                                                                                                                                                                                                                                 |
| Dimensions            | Height: 600 mm                                                                                                                                                                                                                                                                                                                                                                                                                                                                                                         |
| Packs of              | 2 pc(s).                                                                                                                                                                                                                                                                                                                                                                                                                                                                                                               |
| Net weight            | 7                                                                                                                                                                                                                                                                                                                                                                                                                                                                                                                      |
| Gross weight          | 7.66                                                                                                                                                                                                                                                                                                                                                                                                                                                                                                                   |
| Customs tariff number | 73269098                                                                                                                                                                                                                                                                                                                                                                                                                                                                                                               |
| EAN                   | 4028177575806                                                                                                                                                                                                                                                                                                                                                                                                                                                                                                          |
|                       |                                                                                                                                                                                                                                                                                                                                                                                                                                                                                                                        |