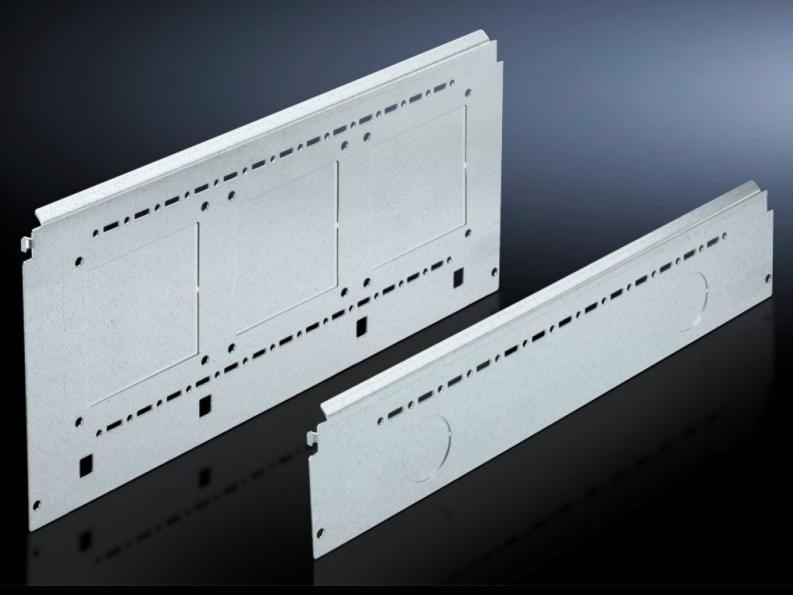

# SV 9673.081 - Compartment side panel module for internal compartmentalisation

Side divider panel for compartments, for locating into the TS pitch pattern.

#### **Features**

| Model No.             | SV 9673.081                                                                                                                                                                                                                                                                                                                                                                                                                                                                                       |  |
|-----------------------|---------------------------------------------------------------------------------------------------------------------------------------------------------------------------------------------------------------------------------------------------------------------------------------------------------------------------------------------------------------------------------------------------------------------------------------------------------------------------------------------------|--|
| Product description   | Side divider panel for compartments, for locating into the TS pitch pattern. Prepared for the location of mounting brackets for horizontal compartment dividers or mounting plates. Two TS system punchings allow the use of additional TS accessories. The side panel modules for reduced compartment depth and an auxiliary construction using TS punched rails 17 x 17 mm can be used to provide a separate enclosure space in the side panel area, e.g. for the provision of a busbar system. |  |
| Material              | Sheet steel, 1.5 mm                                                                                                                                                                                                                                                                                                                                                                                                                                                                               |  |
| Surface finish        | Zinc-plated                                                                                                                                                                                                                                                                                                                                                                                                                                                                                       |  |
| Supply includes       | Assembly parts                                                                                                                                                                                                                                                                                                                                                                                                                                                                                    |  |
| For compartment depth | 800 mm                                                                                                                                                                                                                                                                                                                                                                                                                                                                                            |  |
| Dimensions            | Height: 100 mm                                                                                                                                                                                                                                                                                                                                                                                                                                                                                    |  |
| Packs of              | 6 pc(s).                                                                                                                                                                                                                                                                                                                                                                                                                                                                                          |  |
| Net weight            | 4.8                                                                                                                                                                                                                                                                                                                                                                                                                                                                                               |  |
| Gross weight          | 5                                                                                                                                                                                                                                                                                                                                                                                                                                                                                                 |  |
| Customs tariff number | 73269098                                                                                                                                                                                                                                                                                                                                                                                                                                                                                          |  |
| EAN                   | 4028177575837                                                                                                                                                                                                                                                                                                                                                                                                                                                                                     |  |