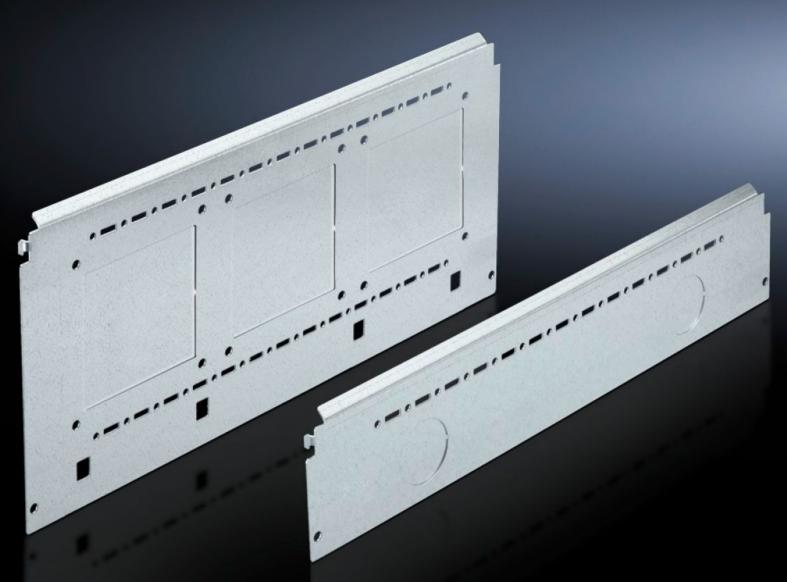

# SV 9673.085 - Compartment side panel module for internal compartmentalisation

Side divider panel for compartments, for locating into the TS pitch pattern.

### Features

| Model No.             | SV 9673.085                                                                                                                                                                                                                                                                                                                                                                                                                                                                                                            |
|-----------------------|------------------------------------------------------------------------------------------------------------------------------------------------------------------------------------------------------------------------------------------------------------------------------------------------------------------------------------------------------------------------------------------------------------------------------------------------------------------------------------------------------------------------|
| Product description   | Side divider panel for compartments, for locating into the TS pitch<br>pattern. Prepared for the location of mounting brackets for<br>horizontal compartment dividers or mounting plates. Two TS<br>system punchings allow the use of additional TS accessories. The<br>side panel modules for reduced compartment depth and an<br>auxiliary construction using TS punched rails 17 x 17 mm can be<br>used to provide a separate enclosure space in the side panel area,<br>e.g. for the provision of a busbar system. |
| Material              | Sheet steel, 1.5 mm                                                                                                                                                                                                                                                                                                                                                                                                                                                                                                    |
| Surface finish        | Zinc-plated                                                                                                                                                                                                                                                                                                                                                                                                                                                                                                            |
| Supply includes       | Assembly parts                                                                                                                                                                                                                                                                                                                                                                                                                                                                                                         |
| For compartment depth | 800 mm                                                                                                                                                                                                                                                                                                                                                                                                                                                                                                                 |
| Dimensions            | Height: 150 mm                                                                                                                                                                                                                                                                                                                                                                                                                                                                                                         |
| Packs of              | 6 pc(s).                                                                                                                                                                                                                                                                                                                                                                                                                                                                                                               |
| Net weight            | 6.9                                                                                                                                                                                                                                                                                                                                                                                                                                                                                                                    |
| Gross weight          | 7.26                                                                                                                                                                                                                                                                                                                                                                                                                                                                                                                   |
| Customs tariff number | 73269098                                                                                                                                                                                                                                                                                                                                                                                                                                                                                                               |
| EAN                   | 4028177575851                                                                                                                                                                                                                                                                                                                                                                                                                                                                                                          |
|                       |                                                                                                                                                                                                                                                                                                                                                                                                                                                                                                                        |