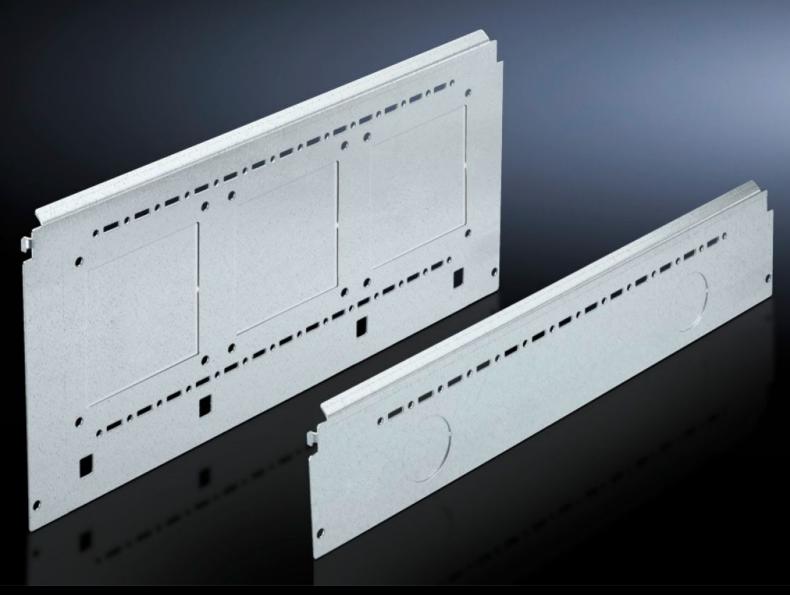

# SV 9673.086 - Compartment side panel module for internal compartmentalisation

Side divider panel for compartments, for locating into the TS pitch pattern.

#### **Features**

| Model No.             | SV 9673.086                                                                                                                                                                                                                                                                                                                                                                                                                                                                                       |  |
|-----------------------|---------------------------------------------------------------------------------------------------------------------------------------------------------------------------------------------------------------------------------------------------------------------------------------------------------------------------------------------------------------------------------------------------------------------------------------------------------------------------------------------------|--|
| Product description   | Side divider panel for compartments, for locating into the TS pitch pattern. Prepared for the location of mounting brackets for horizontal compartment dividers or mounting plates. Two TS system punchings allow the use of additional TS accessories. The side panel modules for reduced compartment depth and an auxiliary construction using TS punched rails 17 x 17 mm can be used to provide a separate enclosure space in the side panel area, e.g. for the provision of a busbar system. |  |
| Material              | Sheet steel, 1.5 mm                                                                                                                                                                                                                                                                                                                                                                                                                                                                               |  |
| Surface finish        | Zinc-plated                                                                                                                                                                                                                                                                                                                                                                                                                                                                                       |  |
| Supply includes       | Assembly parts                                                                                                                                                                                                                                                                                                                                                                                                                                                                                    |  |
| For compartment depth | 800 mm                                                                                                                                                                                                                                                                                                                                                                                                                                                                                            |  |
| Dimensions            | Height: 600 mm                                                                                                                                                                                                                                                                                                                                                                                                                                                                                    |  |
| Packs of              | 2 pc(s).                                                                                                                                                                                                                                                                                                                                                                                                                                                                                          |  |
| Net weight            | 9.834                                                                                                                                                                                                                                                                                                                                                                                                                                                                                             |  |
| Gross weight          | 10.352                                                                                                                                                                                                                                                                                                                                                                                                                                                                                            |  |
| Customs tariff number | 73269098                                                                                                                                                                                                                                                                                                                                                                                                                                                                                          |  |
| EAN                   | 4028177575868                                                                                                                                                                                                                                                                                                                                                                                                                                                                                     |  |