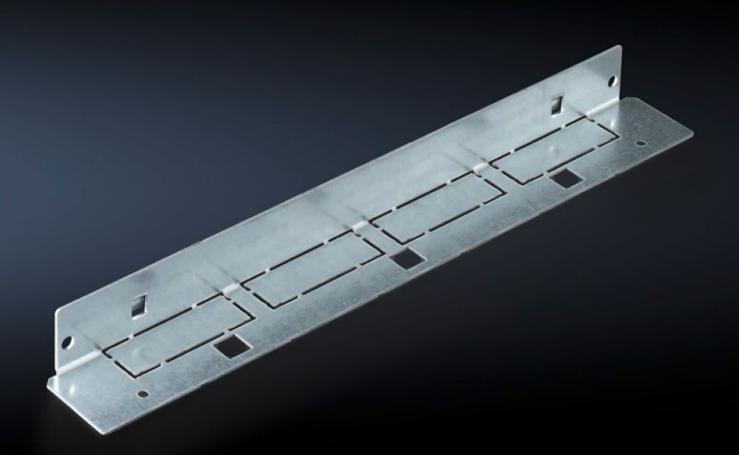

## SV 9673.404 - Mounting bracket for compartment divider

May be attached to a TS frame, a side panel module or between a frame section and an auxiliary construction, allows slide-in attachment of compartment dividers.

## Features

| Model No.             | SV 9673.404                                                                                                                                                                                                                     |
|-----------------------|---------------------------------------------------------------------------------------------------------------------------------------------------------------------------------------------------------------------------------|
| Product description   | The mounting bracket may be attached to a TS frame, to a side<br>panel module or between a frame section and an auxiliary<br>construction. Pre-machined mounting openings allow slide-in<br>attachment of compartment dividers. |
| Material              | Sheet steel, 1.5 mm                                                                                                                                                                                                             |
| Surface finish        | Zinc-plated                                                                                                                                                                                                                     |
| Supply includes       | Assembly parts                                                                                                                                                                                                                  |
| For compartment depth | 400 mm                                                                                                                                                                                                                          |
| Length                | 352 mm                                                                                                                                                                                                                          |
| Dimensions            | Length: 352 mm                                                                                                                                                                                                                  |
| Packs of              | 8 pc(s).                                                                                                                                                                                                                        |
| Net weight            | 2.24                                                                                                                                                                                                                            |
| Gross weight          | 2.34                                                                                                                                                                                                                            |
| Customs tariff number | 73182900                                                                                                                                                                                                                        |
| EAN                   | 4028177707412                                                                                                                                                                                                                   |
| ETIM 9                | EC002525                                                                                                                                                                                                                        |
| ECLASS 8.0            | 27400613                                                                                                                                                                                                                        |