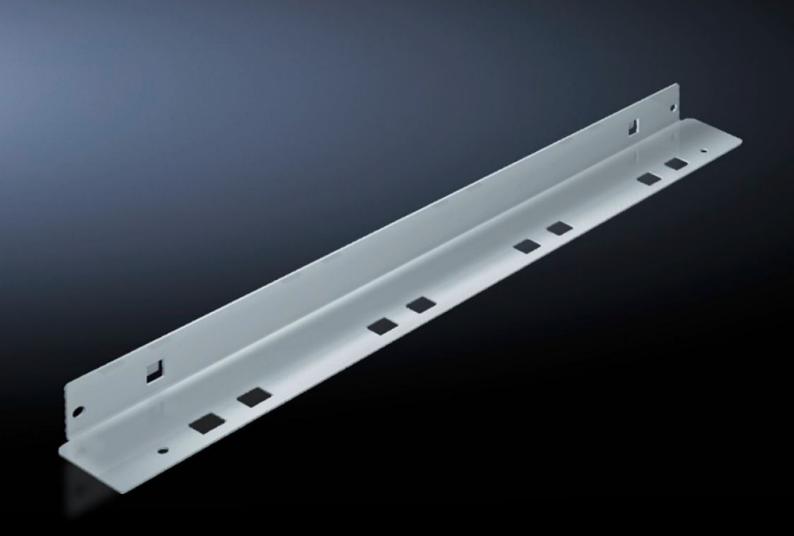

## SV 9673.405 - Mounting bracket for compartment divider

May be attached to a TS frame, a side panel module or between a frame section and an auxiliary construction, allows slide-in attachment of compartment dividers.

## **Features**

| Model No.             | SV 9673.405                                                                                                                                                                                                            |
|-----------------------|------------------------------------------------------------------------------------------------------------------------------------------------------------------------------------------------------------------------|
| Product description   | The mounting bracket may be attached to a TS frame, to a side panel module or between a frame section and an auxiliary construction. Pre-machined mounting openings allow slide-in attachment of compartment dividers. |
| Material              | Sheet steel, 1.5 mm                                                                                                                                                                                                    |
| Surface finish        | Zinc-plated                                                                                                                                                                                                            |
| Supply includes       | Assembly parts                                                                                                                                                                                                         |
| For compartment depth | 425 mm                                                                                                                                                                                                                 |
| Length                | 427 mm                                                                                                                                                                                                                 |
| Dimensions            | Length: 427 mm                                                                                                                                                                                                         |
| Packs of              | 8 pc(s).                                                                                                                                                                                                               |
| Net weight            | 2.512                                                                                                                                                                                                                  |
| Gross weight          | 2.71                                                                                                                                                                                                                   |
| Customs tariff number | 73269098                                                                                                                                                                                                               |
| EAN                   | 4028177543607                                                                                                                                                                                                          |
| ETIM 9                | EC002525                                                                                                                                                                                                               |
| ECLASS 8.0            | 27400613                                                                                                                                                                                                               |