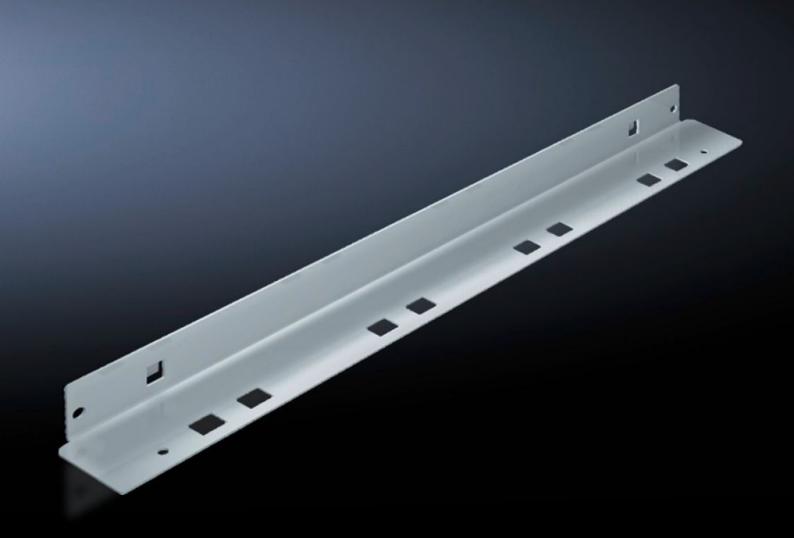

## SV 9673.408 - Mounting bracket for compartment divider

May be attached to a TS frame, a side panel module or between a frame section and an auxiliary construction, allows slide-in attachment of compartment dividers.

## **Features**

| Model No.             | SV 9673.408                                                                                                                                                                                                            |
|-----------------------|------------------------------------------------------------------------------------------------------------------------------------------------------------------------------------------------------------------------|
| Product description   | The mounting bracket may be attached to a TS frame, to a side panel module or between a frame section and an auxiliary construction. Pre-machined mounting openings allow slide-in attachment of compartment dividers. |
| Material              | Sheet steel, 1.5 mm                                                                                                                                                                                                    |
| Surface finish        | Zinc-plated                                                                                                                                                                                                            |
| Supply includes       | Assembly parts                                                                                                                                                                                                         |
| For compartment depth | 800 mm                                                                                                                                                                                                                 |
| Length                | 752 mm                                                                                                                                                                                                                 |
| Dimensions            | Length: 752 mm                                                                                                                                                                                                         |
| Packs of              | 8 pc(s).                                                                                                                                                                                                               |
| Net weight            | 4.88                                                                                                                                                                                                                   |
| Gross weight          | 5                                                                                                                                                                                                                      |
| Customs tariff number | 73269098                                                                                                                                                                                                               |
| EAN                   | 4028177574472                                                                                                                                                                                                          |
| ETIM 9                | EC002525                                                                                                                                                                                                               |
| ECLASS 8.0            | 27400613                                                                                                                                                                                                               |