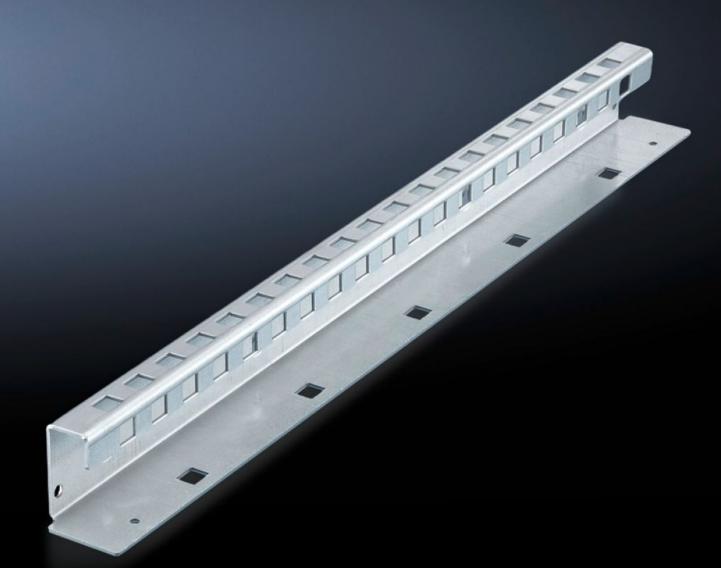

# SV 9673.426 - Mounting bracket for compartment divider and air circuit-breaker support rail

Is fastened to a side panel module, the air circuit-breaker support bar may be attached to the upper level, allows slide-in attachment of functional space dividers.

### Features

| Model No.             | SV 9673.426                                                                                                                                                                                                                        |
|-----------------------|------------------------------------------------------------------------------------------------------------------------------------------------------------------------------------------------------------------------------------|
| Product description   | The mounting bracket is secured to the side panel module. Pre-<br>machined mounting openings allow slide-in attachment of<br>functional space dividers. The air circuit-breaker support bar may be<br>attached to the upper level. |
| Material              | Sheet steel, 2 mm                                                                                                                                                                                                                  |
| Surface finish        | Zinc-plated                                                                                                                                                                                                                        |
| Supply includes       | Assembly parts                                                                                                                                                                                                                     |
| For compartment depth | 600 mm                                                                                                                                                                                                                             |
| Length                | 552 mm                                                                                                                                                                                                                             |
| Dimensions            | Length: 552 mm                                                                                                                                                                                                                     |
| Packs of              | 2 pc(s).                                                                                                                                                                                                                           |
| Net weight            | 1.786                                                                                                                                                                                                                              |
| Gross weight          | 1.986                                                                                                                                                                                                                              |
| Customs tariff number | 73269098                                                                                                                                                                                                                           |
| EAN                   | 4028177574489                                                                                                                                                                                                                      |
| ETIM 9                | EC002525                                                                                                                                                                                                                           |
|                       |                                                                                                                                                                                                                                    |