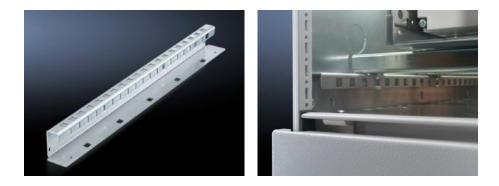

# SV 9673.426 - Mounting bracket for compartment divider and air circuit-breaker support rail

Is fastened to a side panel module, the air circuit-breaker support bar may be attached to the upper level, allows slide-in attachment of functional space dividers.

### Features

| Model No.             | SV 9673.426                                                                                                                                                                                                                        |
|-----------------------|------------------------------------------------------------------------------------------------------------------------------------------------------------------------------------------------------------------------------------|
| Product description   | The mounting bracket is secured to the side panel module. Pre-<br>machined mounting openings allow slide-in attachment of<br>functional space dividers. The air circuit-breaker support bar may be<br>attached to the upper level. |
| Material              | Sheet steel, 2 mm                                                                                                                                                                                                                  |
| Surface finish        | Zinc-plated                                                                                                                                                                                                                        |
| Supply includes       | Assembly parts                                                                                                                                                                                                                     |
| For compartment depth | 600 mm                                                                                                                                                                                                                             |
| Length                | 552 mm                                                                                                                                                                                                                             |
| Dimensions            | Length: 552 mm                                                                                                                                                                                                                     |
| Packs of              | 2 pc(s).                                                                                                                                                                                                                           |
| Net weight            | 1.786                                                                                                                                                                                                                              |
| Gross weight          | 1.986                                                                                                                                                                                                                              |
| Customs tariff number | 73269098                                                                                                                                                                                                                           |
| EAN                   | 4028177574489                                                                                                                                                                                                                      |
| ETIM 9                | EC002525                                                                                                                                                                                                                           |
|                       |                                                                                                                                                                                                                                    |