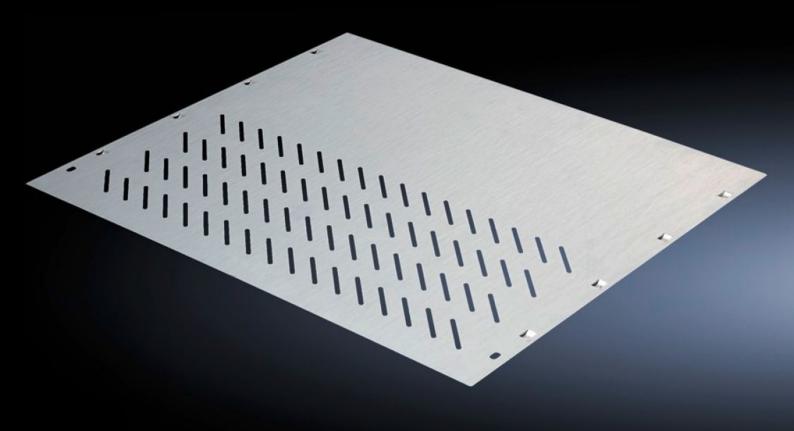

## SV 9673.445 - Compartment divider

For the horizontal separation of compartments.

## **Features**

| Model No.             | SV 9673.445                                                                                                                                                   |
|-----------------------|---------------------------------------------------------------------------------------------------------------------------------------------------------------|
| Design                | With louvres                                                                                                                                                  |
| Product description   | For the horizontal separation of compartments. In combination with<br>the side panel modules, this creates Form separation in accordance<br>with Form 3 or 4. |
| Material              | Sheet steel, 1.25 mm                                                                                                                                          |
| Surface finish        | Zinc-plated                                                                                                                                                   |
| For compartment depth | 600 mm                                                                                                                                                        |
| Assembly instruction  | 2 mounting brackets are required to install each compartment divider.                                                                                         |
| Dimensions            | Width: 306 mm<br>Depth: 588 mm                                                                                                                                |
| To fit                | Width: = 400 mm                                                                                                                                               |
| Packs of              | 4 pc(s).                                                                                                                                                      |
| Net weight            | 7.2                                                                                                                                                           |
| Customs tariff number | 73269098                                                                                                                                                      |
| EAN                   | 4028177562677                                                                                                                                                 |
| ETIM 9                | EC002525                                                                                                                                                      |
| ECLASS 8.0            | 27400613                                                                                                                                                      |
|                       |                                                                                                                                                               |