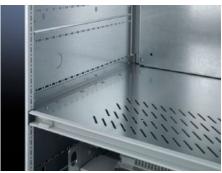

## SV 9673.445 - Compartment divider

For the horizontal separation of compartments.

## **Features**

| Model No.             | SV 9673.445                                                                                                                                                   |
|-----------------------|---------------------------------------------------------------------------------------------------------------------------------------------------------------|
| Design                | With louvres                                                                                                                                                  |
| Product description   | For the horizontal separation of compartments. In combination with<br>the side panel modules, this creates Form separation in accordance<br>with Form 3 or 4. |
| Material              | Sheet steel, 1.25 mm                                                                                                                                          |
| Surface finish        | Zinc-plated                                                                                                                                                   |
| For compartment depth | 600 mm                                                                                                                                                        |
| Assembly instruction  | 2 mounting brackets are required to install each compartment divider.                                                                                         |
| Dimensions            | Width: 306 mm<br>Depth: 588 mm                                                                                                                                |
| To fit                | Width: = 400 mm                                                                                                                                               |
| Packs of              | 4 pc(s).                                                                                                                                                      |
| Net weight            | 7.2                                                                                                                                                           |
| Customs tariff number | 73269098                                                                                                                                                      |
| EAN                   | 4028177562677                                                                                                                                                 |
| ETIM 9                | EC002525                                                                                                                                                      |
| ECLASS 8.0            | 27400613                                                                                                                                                      |
|                       |                                                                                                                                                               |