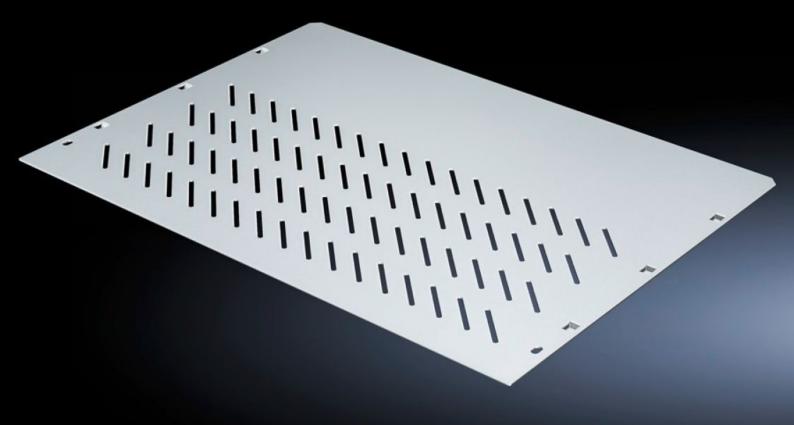

# SV 9673.463 - Compartment divider

For the horizontal separation of compartments.

#### **Features**

| Model No.             | SV 9673.463                                                                                                                                                   |
|-----------------------|---------------------------------------------------------------------------------------------------------------------------------------------------------------|
| Design                | With louvres                                                                                                                                                  |
| Product description   | For the horizontal separation of compartments. In combination with<br>the side panel modules, this creates Form separation in accordance<br>with Form 3 or 4. |
| Material              | Sheet steel, 1.25 mm                                                                                                                                          |
| Surface finish        | Zinc-plated                                                                                                                                                   |
| For compartment depth | 400 mm                                                                                                                                                        |
| Assembly instruction  | 2 mounting brackets are required to install each compartment divider.                                                                                         |
| Dimensions            | Width: 506 mm<br>Depth: 370 mm                                                                                                                                |
| To fit                | Width: = 600 mm                                                                                                                                               |
| Packs of              | 4 pc(s).                                                                                                                                                      |
| Net weight            | 7                                                                                                                                                             |
| Gross weight          | 7.02                                                                                                                                                          |
| Customs tariff number | 73269098                                                                                                                                                      |
| EAN                   | 4028177704749                                                                                                                                                 |
| ETIM 9                | EC002525                                                                                                                                                      |