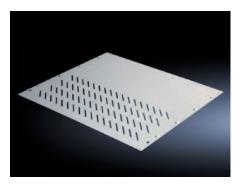

# SV 9673.463 - Compartment divider

For the horizontal separation of compartments.

#### **Features**

| Model No.             | SV 9673.463                                                                                                                                                   |
|-----------------------|---------------------------------------------------------------------------------------------------------------------------------------------------------------|
| Design                | With louvres                                                                                                                                                  |
| Product description   | For the horizontal separation of compartments. In combination with<br>the side panel modules, this creates Form separation in accordance<br>with Form 3 or 4. |
| Material              | Sheet steel, 1.25 mm                                                                                                                                          |
| Surface finish        | Zinc-plated                                                                                                                                                   |
| For compartment depth | 400 mm                                                                                                                                                        |
| Assembly instruction  | 2 mounting brackets are required to install each compartment divider.                                                                                         |
| Dimensions            | Width: 506 mm<br>Depth: 370 mm                                                                                                                                |
| To fit                | Width: = 600 mm                                                                                                                                               |
| Packs of              | 4 pc(s).                                                                                                                                                      |
| Net weight            | 7                                                                                                                                                             |
| Gross weight          | 7.02                                                                                                                                                          |
| Customs tariff number | 73269098                                                                                                                                                      |
| EAN                   | 4028177704749                                                                                                                                                 |
| ETIM 9                | EC002525                                                                                                                                                      |