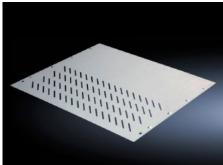

# SV 9673.463 - Compartment divider

For the horizontal separation of compartments.

#### **Features**

| Model No.             | SV 9673.463                                                                                                                                                   |
|-----------------------|---------------------------------------------------------------------------------------------------------------------------------------------------------------|
| Design                | With louvres                                                                                                                                                  |
| Product description   | For the horizontal separation of compartments. In combination with<br>the side panel modules, this creates Form separation in accordance<br>with Form 3 or 4. |
| Material              | Sheet steel, 1.25 mm                                                                                                                                          |
| Surface finish        | Zinc-plated                                                                                                                                                   |
| For compartment depth | 400 mm                                                                                                                                                        |
| Assembly instruction  | 2 mounting brackets are required to install each compartment divider.                                                                                         |
| Dimensions            | Width: 506 mm<br>Depth: 370 mm                                                                                                                                |
| To fit                | Width: = 600 mm                                                                                                                                               |
| Packs of              | 4 pc(s).                                                                                                                                                      |
| Net weight            | 7                                                                                                                                                             |
| Gross weight          | 7.02                                                                                                                                                          |
| Customs tariff number | 73269098                                                                                                                                                      |
| EAN                   | 4028177704749                                                                                                                                                 |
| ETIM 9                | EC002525                                                                                                                                                      |