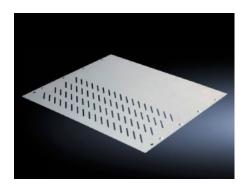

## SV 9673.464 - Compartment divider

For the horizontal separation of compartments.

#### **Features**

| Model No.             | SV 9673.464                                                                                                                                                   |
|-----------------------|---------------------------------------------------------------------------------------------------------------------------------------------------------------|
| Design                | With louvres                                                                                                                                                  |
| Product description   | For the horizontal separation of compartments. In combination with<br>the side panel modules, this creates Form separation in accordance<br>with Form 3 or 4. |
| Material              | Sheet steel, 1.25 mm                                                                                                                                          |
| Surface finish        | Zinc-plated                                                                                                                                                   |
| For compartment depth | 425 mm                                                                                                                                                        |
| Assembly instruction  | 2 mounting brackets are required to install each compartment divider.                                                                                         |
| Dimensions            | Width: 506 mm<br>Depth: 445 mm                                                                                                                                |
| To fit                | Width: = 600 mm                                                                                                                                               |
| Packs of              | 4 pc(s).                                                                                                                                                      |
| Net weight            | 7.944                                                                                                                                                         |
| Gross weight          | 8.362                                                                                                                                                         |
| Customs tariff number | 73269098                                                                                                                                                      |
| EAN                   | 4028177543355                                                                                                                                                 |
| ETIM 9                | EC002525                                                                                                                                                      |
|                       |                                                                                                                                                               |