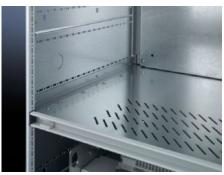

## SV 9673.464 - Compartment divider

For the horizontal separation of compartments.

#### **Features**

| Model No.             | SV 9673.464                                                                                                                                                   |
|-----------------------|---------------------------------------------------------------------------------------------------------------------------------------------------------------|
| Design                | With louvres                                                                                                                                                  |
| Product description   | For the horizontal separation of compartments. In combination with<br>the side panel modules, this creates Form separation in accordance<br>with Form 3 or 4. |
| Material              | Sheet steel, 1.25 mm                                                                                                                                          |
| Surface finish        | Zinc-plated                                                                                                                                                   |
| For compartment depth | 425 mm                                                                                                                                                        |
| Assembly instruction  | 2 mounting brackets are required to install each compartment divider.                                                                                         |
| Dimensions            | Width: 506 mm<br>Depth: 445 mm                                                                                                                                |
| To fit                | Width: = 600 mm                                                                                                                                               |
| Packs of              | 4 pc(s).                                                                                                                                                      |
| Net weight            | 7.944                                                                                                                                                         |
| Gross weight          | 8.362                                                                                                                                                         |
| Customs tariff number | 73269098                                                                                                                                                      |
| EAN                   | 4028177543355                                                                                                                                                 |
| ETIM 9                | EC002525                                                                                                                                                      |
|                       |                                                                                                                                                               |