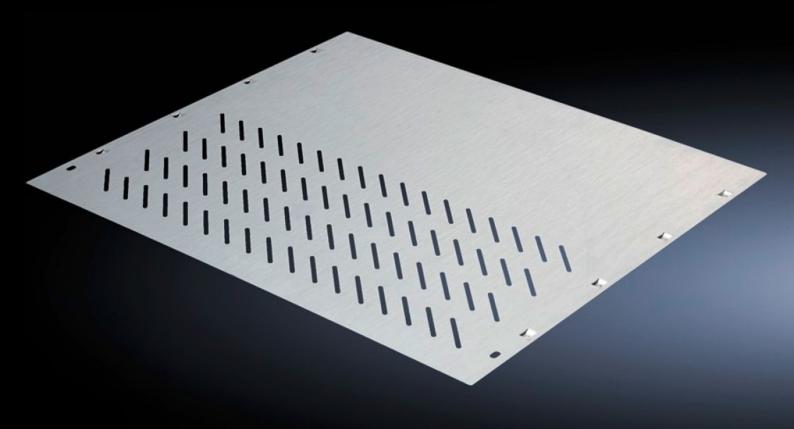

## SV 9673.464 - Compartment divider

For the horizontal separation of compartments.

#### **Features**

| Model No.             | SV 9673.464                                                                                                                                                   |
|-----------------------|---------------------------------------------------------------------------------------------------------------------------------------------------------------|
| Design                | With louvres                                                                                                                                                  |
| Product description   | For the horizontal separation of compartments. In combination with<br>the side panel modules, this creates Form separation in accordance<br>with Form 3 or 4. |
| Material              | Sheet steel, 1.25 mm                                                                                                                                          |
| Surface finish        | Zinc-plated                                                                                                                                                   |
| For compartment depth | 425 mm                                                                                                                                                        |
| Assembly instruction  | 2 mounting brackets are required to install each compartment divider.                                                                                         |
| Dimensions            | Width: 506 mm<br>Depth: 445 mm                                                                                                                                |
| To fit                | Width: = 600 mm                                                                                                                                               |
| Packs of              | 4 pc(s).                                                                                                                                                      |
| Net weight            | 7.944                                                                                                                                                         |
| Gross weight          | 8.362                                                                                                                                                         |
| Customs tariff number | 73269098                                                                                                                                                      |
| EAN                   | 4028177543355                                                                                                                                                 |
| ETIM 9                | EC002525                                                                                                                                                      |
|                       |                                                                                                                                                               |