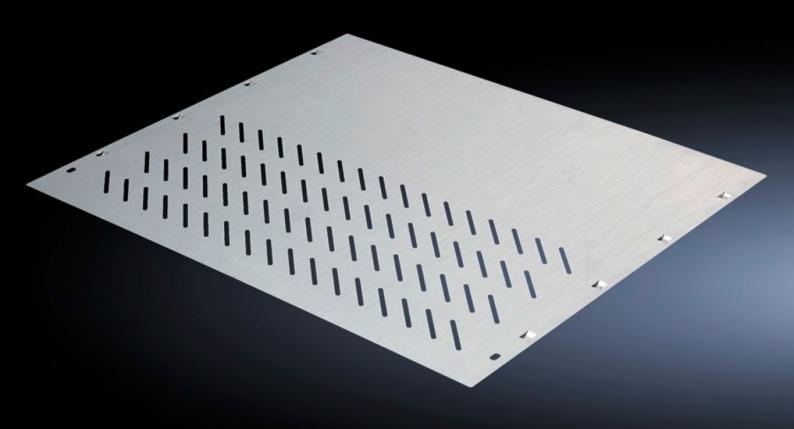

## SV 9673.468 - Compartment divider

For the horizontal separation of compartments.

#### **Features**

| Model No.             | SV 9673.468                                                                                                                                                   |
|-----------------------|---------------------------------------------------------------------------------------------------------------------------------------------------------------|
| Design                | With louvres                                                                                                                                                  |
| Product description   | For the horizontal separation of compartments. In combination with<br>the side panel modules, this creates Form separation in accordance<br>with Form 3 or 4. |
| Material              | Sheet steel, 1.25 mm                                                                                                                                          |
| Surface finish        | Zinc-plated                                                                                                                                                   |
| For compartment depth | 800 mm                                                                                                                                                        |
| Assembly instruction  | 2 mounting brackets are required to install each compartment divider.                                                                                         |
| Dimensions            | Width: 506 mm<br>Depth: 788 mm                                                                                                                                |
| To fit                | Width: = 600 mm                                                                                                                                               |
| Packs of              | 4 pc(s).                                                                                                                                                      |
| Net weight            | 15.228                                                                                                                                                        |
| Gross weight          | 15.62                                                                                                                                                         |
| Customs tariff number | 73269098                                                                                                                                                      |
| EAN                   | 4028177570849                                                                                                                                                 |
| ETIM 9                | EC002525                                                                                                                                                      |