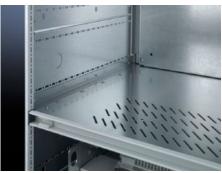

## SV 9673.468 - Compartment divider

For the horizontal separation of compartments.

#### **Features**

| Model No.             | SV 9673.468                                                                                                                                                   |
|-----------------------|---------------------------------------------------------------------------------------------------------------------------------------------------------------|
| Design                | With louvres                                                                                                                                                  |
| Product description   | For the horizontal separation of compartments. In combination with<br>the side panel modules, this creates Form separation in accordance<br>with Form 3 or 4. |
| Material              | Sheet steel, 1.25 mm                                                                                                                                          |
| Surface finish        | Zinc-plated                                                                                                                                                   |
| For compartment depth | 800 mm                                                                                                                                                        |
| Assembly instruction  | 2 mounting brackets are required to install each compartment divider.                                                                                         |
| Dimensions            | Width: 506 mm<br>Depth: 788 mm                                                                                                                                |
| To fit                | Width: = 600 mm                                                                                                                                               |
| Packs of              | 4 pc(s).                                                                                                                                                      |
| Net weight            | 15.228                                                                                                                                                        |
| Gross weight          | 15.62                                                                                                                                                         |
| Customs tariff number | 73269098                                                                                                                                                      |
| EAN                   | 4028177570849                                                                                                                                                 |
| ETIM 9                | EC002525                                                                                                                                                      |