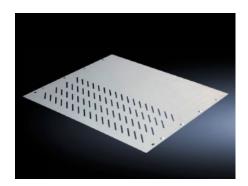

## SV 9673.468 - Compartment divider

For the horizontal separation of compartments.

#### **Features**

| Model No.             | SV 9673.468                                                                                                                                                   |
|-----------------------|---------------------------------------------------------------------------------------------------------------------------------------------------------------|
| Design                | With louvres                                                                                                                                                  |
| Product description   | For the horizontal separation of compartments. In combination with<br>the side panel modules, this creates Form separation in accordance<br>with Form 3 or 4. |
| Material              | Sheet steel, 1.25 mm                                                                                                                                          |
| Surface finish        | Zinc-plated                                                                                                                                                   |
| For compartment depth | 800 mm                                                                                                                                                        |
| Assembly instruction  | 2 mounting brackets are required to install each compartment divider.                                                                                         |
| Dimensions            | Width: 506 mm<br>Depth: 788 mm                                                                                                                                |
| To fit                | Width: = 600 mm                                                                                                                                               |
| Packs of              | 4 pc(s).                                                                                                                                                      |
| Net weight            | 15.228                                                                                                                                                        |
| Gross weight          | 15.62                                                                                                                                                         |
| Customs tariff number | 73269098                                                                                                                                                      |
| EAN                   | 4028177570849                                                                                                                                                 |
| ETIM 9                | EC002525                                                                                                                                                      |