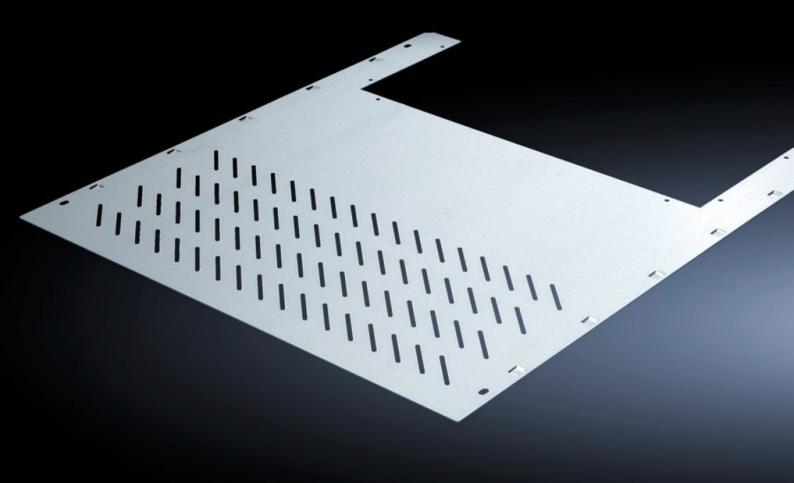

## SV 9673.478 - Compartment divider with duct for vertical busbar systems

For the horizontal separation of compartments with vertical busbars.

#### **Features**

| SV 9673.478                                                                                                                                                                   |
|-------------------------------------------------------------------------------------------------------------------------------------------------------------------------------|
|                                                                                                                                                                               |
| With louvres                                                                                                                                                                  |
| For the horizontal separation of compartments with vertical busbars. In combination with the side panel modules, this creates Form separation in accordance with Form 3 or 4. |
| Sheet steel, 1.25 mm                                                                                                                                                          |
| Zinc-plated                                                                                                                                                                   |
| Width:612 mm<br>Depth:201 mm                                                                                                                                                  |
| 800 mm                                                                                                                                                                        |
| 2 mounting brackets are required to install each compartment divider.                                                                                                         |
| Width: 706 mm<br>Depth: 788 mm                                                                                                                                                |
| Width: = 800 mm                                                                                                                                                               |
| 4 pc(s).                                                                                                                                                                      |
| 16                                                                                                                                                                            |
| 73269098                                                                                                                                                                      |
|                                                                                                                                                                               |