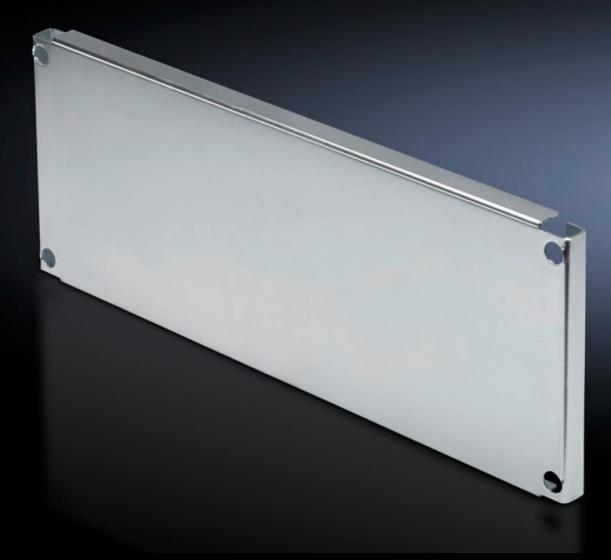

## SV 9673.643 - Partial mounting plates for compartment side panel modules (internal compartmentalisation)

With or without duct, for direct attachment to the functional space side panel modules.

#### **Features**

| Model No.              | SV 9673.643                                                                                                                                                                                                                                                                                                                                           |
|------------------------|-------------------------------------------------------------------------------------------------------------------------------------------------------------------------------------------------------------------------------------------------------------------------------------------------------------------------------------------------------|
| Design                 | Without duct                                                                                                                                                                                                                                                                                                                                          |
| Product description    | For direct attachment to the compartment side panel modules for internal compartmentalisation. Universal interior installation with switchgear and controlgear. Creation of additional mounting levels. In combination with compartment dividers and side panel modules, internal compartmentalisation in accordance with Form 2, 3 or 4 is possible. |
| Material               | Sheet steel, 2 mm                                                                                                                                                                                                                                                                                                                                     |
| Surface finish         | Zinc-plated                                                                                                                                                                                                                                                                                                                                           |
| Supply includes        | Angle brackets and assembly parts                                                                                                                                                                                                                                                                                                                     |
| For compartment height | 300 mm                                                                                                                                                                                                                                                                                                                                                |
| Dimensions             | Width: 302 mm<br>Height: 293 mm                                                                                                                                                                                                                                                                                                                       |
| To fit                 | Width: = 400 mm                                                                                                                                                                                                                                                                                                                                       |
| Packs of               | 1 pc(s).                                                                                                                                                                                                                                                                                                                                              |
| Net weight             | 2.644                                                                                                                                                                                                                                                                                                                                                 |
| Gross weight           | 2.844                                                                                                                                                                                                                                                                                                                                                 |