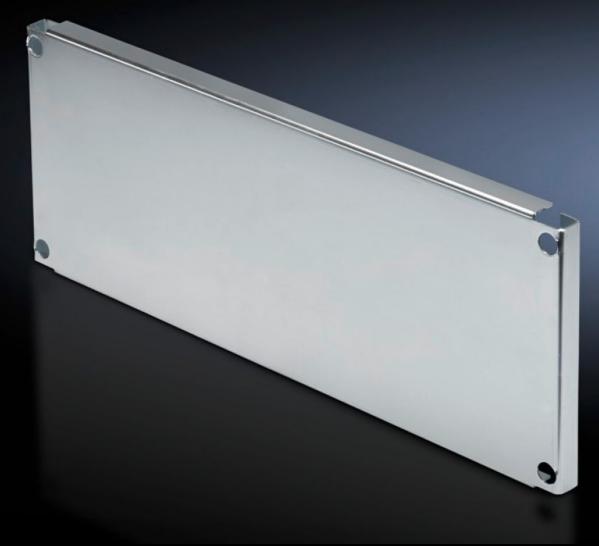

## SV 9673.646 - Partial mounting plates for compartment side panel modules (internal compartmentalisation)

With or without duct, for direct attachment to the functional space side panel modules.

#### **Features**

| Model No.              | SV 9673.646                                                                                                                                                                                                                                                                                                                                           |
|------------------------|-------------------------------------------------------------------------------------------------------------------------------------------------------------------------------------------------------------------------------------------------------------------------------------------------------------------------------------------------------|
| Design                 | Without duct                                                                                                                                                                                                                                                                                                                                          |
| Product description    | For direct attachment to the compartment side panel modules for internal compartmentalisation. Universal interior installation with switchgear and controlgear. Creation of additional mounting levels. In combination with compartment dividers and side panel modules, internal compartmentalisation in accordance with Form 2, 3 or 4 is possible. |
| Material               | Sheet steel, 2 mm                                                                                                                                                                                                                                                                                                                                     |
| Surface finish         | Zinc-plated                                                                                                                                                                                                                                                                                                                                           |
| Supply includes        | Angle brackets and assembly parts                                                                                                                                                                                                                                                                                                                     |
| For compartment height | 600 mm                                                                                                                                                                                                                                                                                                                                                |
| Dimensions             | Width: 302 mm<br>Height: 593 mm                                                                                                                                                                                                                                                                                                                       |
| To fit                 | Width: = 400 mm                                                                                                                                                                                                                                                                                                                                       |
| Packs of               | 1 pc(s).                                                                                                                                                                                                                                                                                                                                              |
| Net weight             | 5.13                                                                                                                                                                                                                                                                                                                                                  |
| Gross weight           | 5.4                                                                                                                                                                                                                                                                                                                                                   |