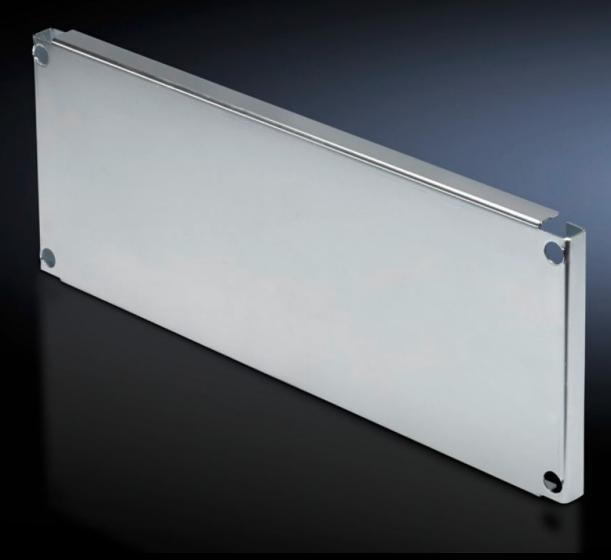

## SV 9673.648 - Partial mounting plates for compartment side panel modules (internal compartmentalisation)

With or without duct, for direct attachment to the functional space side panel modules.

#### **Features**

| Model No.              | SV 9673.648                                                                                                                                                                                                                                                                                                                                           |
|------------------------|-------------------------------------------------------------------------------------------------------------------------------------------------------------------------------------------------------------------------------------------------------------------------------------------------------------------------------------------------------|
| Design                 | Without duct                                                                                                                                                                                                                                                                                                                                          |
| Product description    | For direct attachment to the compartment side panel modules for internal compartmentalisation. Universal interior installation with switchgear and controlgear. Creation of additional mounting levels. In combination with compartment dividers and side panel modules, internal compartmentalisation in accordance with Form 2, 3 or 4 is possible. |
| Material               | Sheet steel, 2 mm                                                                                                                                                                                                                                                                                                                                     |
| Surface finish         | Zinc-plated                                                                                                                                                                                                                                                                                                                                           |
| Supply includes        | Angle brackets and assembly parts                                                                                                                                                                                                                                                                                                                     |
| For compartment height | 800 mm                                                                                                                                                                                                                                                                                                                                                |
| Dimensions             | Width: 302 mm<br>Height: 793 mm                                                                                                                                                                                                                                                                                                                       |
| To fit                 | Width: = 400 mm                                                                                                                                                                                                                                                                                                                                       |
| Packs of               | 1 pc(s).                                                                                                                                                                                                                                                                                                                                              |
| Net weight             | 6.941                                                                                                                                                                                                                                                                                                                                                 |
| Gross weight           | 7.306                                                                                                                                                                                                                                                                                                                                                 |