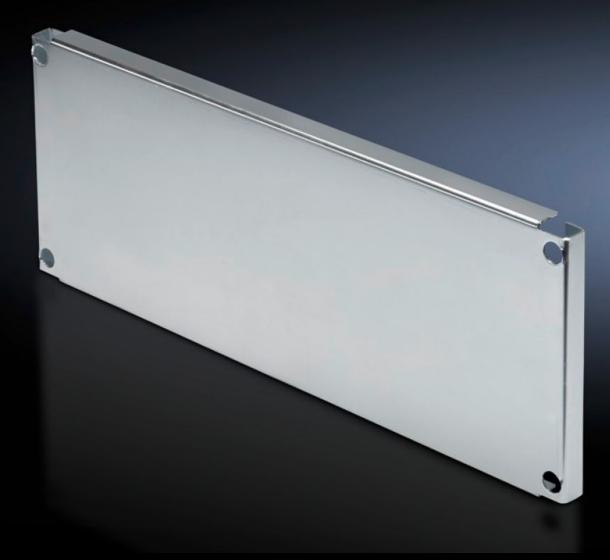

# SV 9673.661 - Partial mounting plates for compartment side panel modules (internal compartmentalisation)

With or without duct, for direct attachment to the functional space side panel modules.

#### **Features**

| Model No.              | SV 9673.661                                                                                                                                                                                                                                                                                                                                           |
|------------------------|-------------------------------------------------------------------------------------------------------------------------------------------------------------------------------------------------------------------------------------------------------------------------------------------------------------------------------------------------------|
| Design                 | Without duct                                                                                                                                                                                                                                                                                                                                          |
| Product description    | For direct attachment to the compartment side panel modules for internal compartmentalisation. Universal interior installation with switchgear and controlgear. Creation of additional mounting levels. In combination with compartment dividers and side panel modules, internal compartmentalisation in accordance with Form 2, 3 or 4 is possible. |
| Material               | Sheet steel, 2 mm                                                                                                                                                                                                                                                                                                                                     |
| Surface finish         | Zinc-plated                                                                                                                                                                                                                                                                                                                                           |
| Supply includes        | Angle brackets and assembly parts                                                                                                                                                                                                                                                                                                                     |
| For compartment height | 150 mm                                                                                                                                                                                                                                                                                                                                                |
| Dimensions             | Width: 502 mm<br>Height: 143 mm                                                                                                                                                                                                                                                                                                                       |
| To fit                 | Width: = 600 mm                                                                                                                                                                                                                                                                                                                                       |
| Packs of               | 1 pc(s).                                                                                                                                                                                                                                                                                                                                              |
| Net weight             | 1.86                                                                                                                                                                                                                                                                                                                                                  |
| Gross weight           | 2.06                                                                                                                                                                                                                                                                                                                                                  |