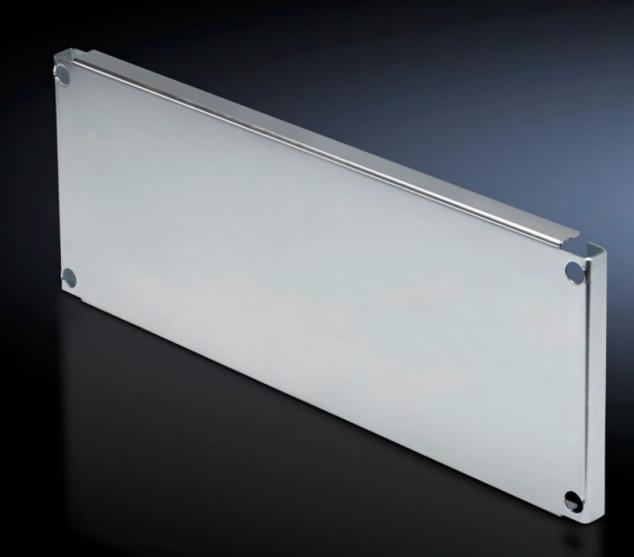

## SV 9673.662 - Partial mounting plates for compartment side panel modules (internal compartmentalisation)

With or without duct, for direct attachment to the functional space side panel modules.

## Features

| Model No.              | SV 9673.662                                                                                                                                                                                                                                                                                                                                                          |
|------------------------|----------------------------------------------------------------------------------------------------------------------------------------------------------------------------------------------------------------------------------------------------------------------------------------------------------------------------------------------------------------------|
| Design                 | Without duct                                                                                                                                                                                                                                                                                                                                                         |
| Product description    | For direct attachment to the compartment side panel modules for<br>internal compartmentalisation. Universal interior installation with<br>switchgear and controlgear. Creation of additional mounting levels.<br>In combination with compartment dividers and side panel modules,<br>internal compartmentalisation in accordance with Form 2, 3 or 4 is<br>possible. |
| Material               | Sheet steel, 2 mm                                                                                                                                                                                                                                                                                                                                                    |
| Surface finish         | Zinc-plated                                                                                                                                                                                                                                                                                                                                                          |
| Supply includes        | Angle brackets and assembly parts                                                                                                                                                                                                                                                                                                                                    |
| For compartment height | 200 mm                                                                                                                                                                                                                                                                                                                                                               |
| Dimensions             | Width: 502 mm<br>Height: 193 mm                                                                                                                                                                                                                                                                                                                                      |
| To fit                 | Width: = 600 mm                                                                                                                                                                                                                                                                                                                                                      |
| Packs of               | 1 pc(s).                                                                                                                                                                                                                                                                                                                                                             |
| Net weight             | 2.482                                                                                                                                                                                                                                                                                                                                                                |
| Gross weight           | 2.62                                                                                                                                                                                                                                                                                                                                                                 |
|                        |                                                                                                                                                                                                                                                                                                                                                                      |