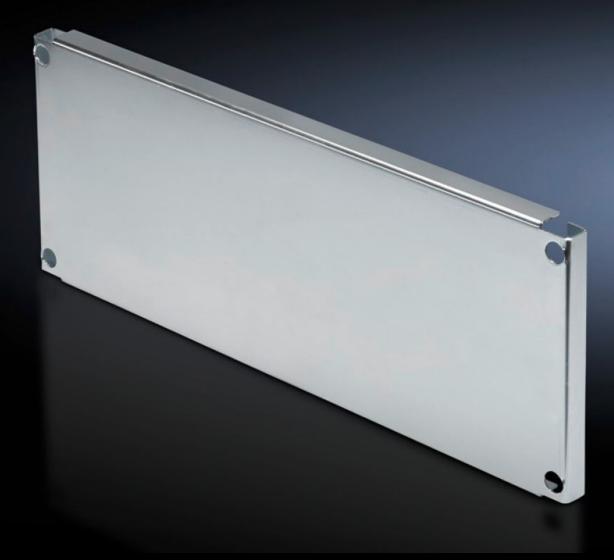

# SV 9673.664 - Partial mounting plates for compartment side panel modules (internal compartmentalisation)

With or without duct, for direct attachment to the functional space side panel modules.

#### **Features**

| Model No.              | SV 9673.664                                                                                                                                                                                                                                                                                                                                           |
|------------------------|-------------------------------------------------------------------------------------------------------------------------------------------------------------------------------------------------------------------------------------------------------------------------------------------------------------------------------------------------------|
| Design                 | Without duct                                                                                                                                                                                                                                                                                                                                          |
| Product description    | For direct attachment to the compartment side panel modules for internal compartmentalisation. Universal interior installation with switchgear and controlgear. Creation of additional mounting levels. In combination with compartment dividers and side panel modules, internal compartmentalisation in accordance with Form 2, 3 or 4 is possible. |
| Material               | Sheet steel, 2 mm                                                                                                                                                                                                                                                                                                                                     |
| Surface finish         | Zinc-plated                                                                                                                                                                                                                                                                                                                                           |
| Supply includes        | Angle brackets and assembly parts                                                                                                                                                                                                                                                                                                                     |
| For compartment height | 400 mm                                                                                                                                                                                                                                                                                                                                                |
| Dimensions             | Width: 502 mm<br>Height: 393 mm                                                                                                                                                                                                                                                                                                                       |
| To fit                 | Width: = 600 mm                                                                                                                                                                                                                                                                                                                                       |
| Packs of               | 1 pc(s).                                                                                                                                                                                                                                                                                                                                              |
| Net weight             | 4.829                                                                                                                                                                                                                                                                                                                                                 |
| Gross weight           | 5.083                                                                                                                                                                                                                                                                                                                                                 |