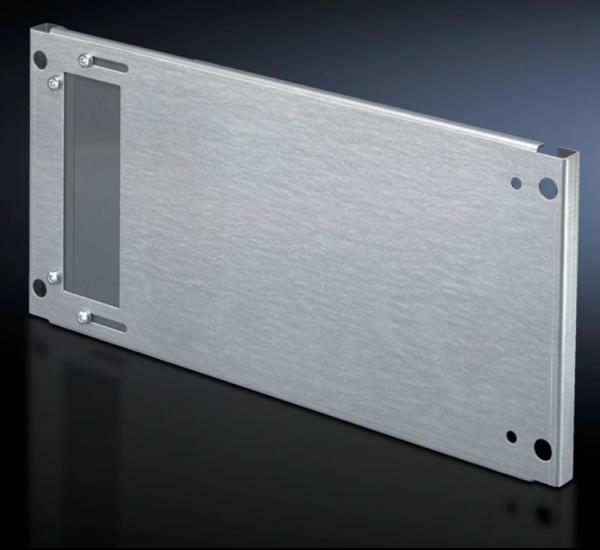

# SV 9673.672 - Partial mounting plates for compartment side panel modules (internal compartmentalisation)

With or without duct, for direct attachment to the functional space side panel modules.

#### **Features**

| Model No.              | SV 9673.672                                                                                                                                                                                                                                                                                                                                           |
|------------------------|-------------------------------------------------------------------------------------------------------------------------------------------------------------------------------------------------------------------------------------------------------------------------------------------------------------------------------------------------------|
| Design                 | with gland made from insulating material                                                                                                                                                                                                                                                                                                              |
| Product description    | For direct attachment to the compartment side panel modules for internal compartmentalisation. Universal interior installation with switchgear and controlgear. Creation of additional mounting levels. In combination with compartment dividers and side panel modules, internal compartmentalisation in accordance with Form 2, 3 or 4 is possible. |
| Material               | Sheet steel, 2 mm                                                                                                                                                                                                                                                                                                                                     |
| Surface finish         | Zinc-plated                                                                                                                                                                                                                                                                                                                                           |
| Supply includes        | Angle brackets and assembly parts                                                                                                                                                                                                                                                                                                                     |
| For compartment height | 200 mm                                                                                                                                                                                                                                                                                                                                                |
| Dimensions             | Width: 502 mm<br>Height: 193 mm                                                                                                                                                                                                                                                                                                                       |
| To fit                 | Width: = 600 mm                                                                                                                                                                                                                                                                                                                                       |
| Packs of               | 1 pc(s).                                                                                                                                                                                                                                                                                                                                              |
| Net weight             | 2.536                                                                                                                                                                                                                                                                                                                                                 |
| Gross weight           | 2.68                                                                                                                                                                                                                                                                                                                                                  |