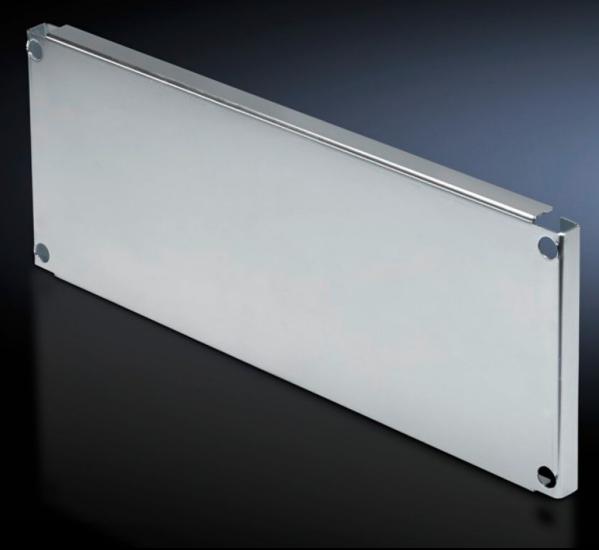

# SV 9673.680 - Partial mounting plates for compartment side panel modules (internal compartmentalisation)

With or without duct, for direct attachment to the functional space side panel modules.

#### **Features**

| Model No.              | SV 9673.680                                                                                                                                                                                                                                                                                                                                           |
|------------------------|-------------------------------------------------------------------------------------------------------------------------------------------------------------------------------------------------------------------------------------------------------------------------------------------------------------------------------------------------------|
| Design                 | Without duct                                                                                                                                                                                                                                                                                                                                          |
| Product description    | For direct attachment to the compartment side panel modules for internal compartmentalisation. Universal interior installation with switchgear and controlgear. Creation of additional mounting levels. In combination with compartment dividers and side panel modules, internal compartmentalisation in accordance with Form 2, 3 or 4 is possible. |
| Material               | Sheet steel, 2 mm                                                                                                                                                                                                                                                                                                                                     |
| Surface finish         | Zinc-plated                                                                                                                                                                                                                                                                                                                                           |
| Supply includes        | Angle brackets and assembly parts                                                                                                                                                                                                                                                                                                                     |
| For compartment height | 1,000 mm                                                                                                                                                                                                                                                                                                                                              |
| Dimensions             | Width: 702 mm<br>Height: 993 mm                                                                                                                                                                                                                                                                                                                       |
| To fit                 | Width: = 800 mm                                                                                                                                                                                                                                                                                                                                       |
| Packs of               | 1 pc(s).                                                                                                                                                                                                                                                                                                                                              |
| Net weight             | 14.5                                                                                                                                                                                                                                                                                                                                                  |
| Gross weight           | 15.5                                                                                                                                                                                                                                                                                                                                                  |