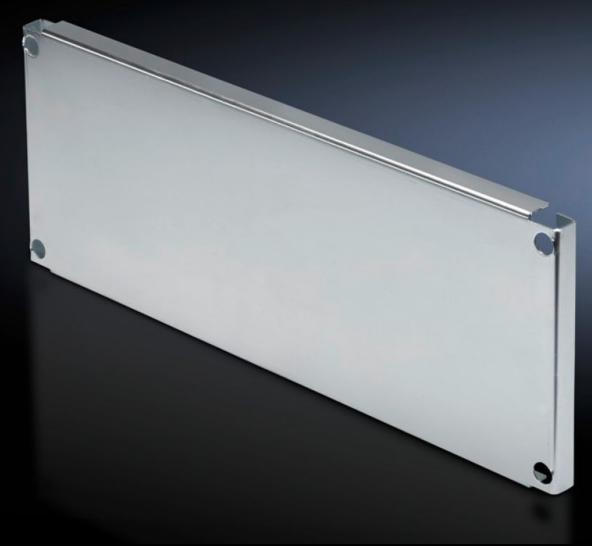

## SV 9673.683 - Partial mounting plates for compartment side panel modules (internal compartmentalisation)

With or without duct, for direct attachment to the functional space side panel modules.

#### **Features**

| Model No.              | SV 9673.683                                                                                                                                                                                                                                                                                                                                           |
|------------------------|-------------------------------------------------------------------------------------------------------------------------------------------------------------------------------------------------------------------------------------------------------------------------------------------------------------------------------------------------------|
| Design                 | Without duct                                                                                                                                                                                                                                                                                                                                          |
| Product description    | For direct attachment to the compartment side panel modules for internal compartmentalisation. Universal interior installation with switchgear and controlgear. Creation of additional mounting levels. In combination with compartment dividers and side panel modules, internal compartmentalisation in accordance with Form 2, 3 or 4 is possible. |
| Material               | Sheet steel, 2 mm                                                                                                                                                                                                                                                                                                                                     |
| Surface finish         | Zinc-plated                                                                                                                                                                                                                                                                                                                                           |
| Supply includes        | Angle brackets and assembly parts                                                                                                                                                                                                                                                                                                                     |
| For compartment height | 300 mm                                                                                                                                                                                                                                                                                                                                                |
| Dimensions             | Width: 702 mm<br>Height: 293 mm                                                                                                                                                                                                                                                                                                                       |
| To fit                 | Width: = 800 mm                                                                                                                                                                                                                                                                                                                                       |
| Packs of               | 1 pc(s).                                                                                                                                                                                                                                                                                                                                              |
| Net weight             | 4.731                                                                                                                                                                                                                                                                                                                                                 |
| Gross weight           | 4.931                                                                                                                                                                                                                                                                                                                                                 |