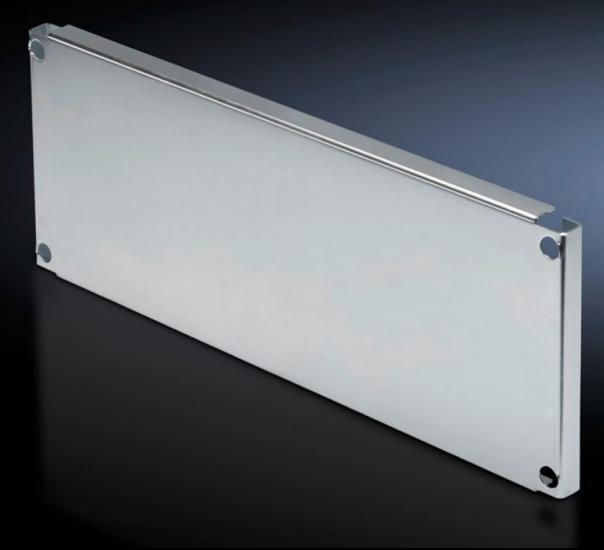

## SV 9673.688 - Partial mounting plates for compartment side panel modules (internal compartmentalisation)

With or without duct, for direct attachment to the functional space side panel modules.

#### **Features**

| Model No.              | SV 9673.688                                                                                                                                                                                                                                                                                                                                           |
|------------------------|-------------------------------------------------------------------------------------------------------------------------------------------------------------------------------------------------------------------------------------------------------------------------------------------------------------------------------------------------------|
| Design                 | Without duct                                                                                                                                                                                                                                                                                                                                          |
| Product description    | For direct attachment to the compartment side panel modules for internal compartmentalisation. Universal interior installation with switchgear and controlgear. Creation of additional mounting levels. In combination with compartment dividers and side panel modules, internal compartmentalisation in accordance with Form 2, 3 or 4 is possible. |
| Material               | Sheet steel, 2 mm                                                                                                                                                                                                                                                                                                                                     |
| Surface finish         | Zinc-plated                                                                                                                                                                                                                                                                                                                                           |
| Supply includes        | Angle brackets and assembly parts                                                                                                                                                                                                                                                                                                                     |
| For compartment height | 800 mm                                                                                                                                                                                                                                                                                                                                                |
| Dimensions             | Width: 702 mm<br>Height: 793 mm                                                                                                                                                                                                                                                                                                                       |
| To fit                 | Width: = 800 mm                                                                                                                                                                                                                                                                                                                                       |
| Packs of               | 1 pc(s).                                                                                                                                                                                                                                                                                                                                              |
| Net weight             | 11.839                                                                                                                                                                                                                                                                                                                                                |
| Gross weight           | 12.462                                                                                                                                                                                                                                                                                                                                                |