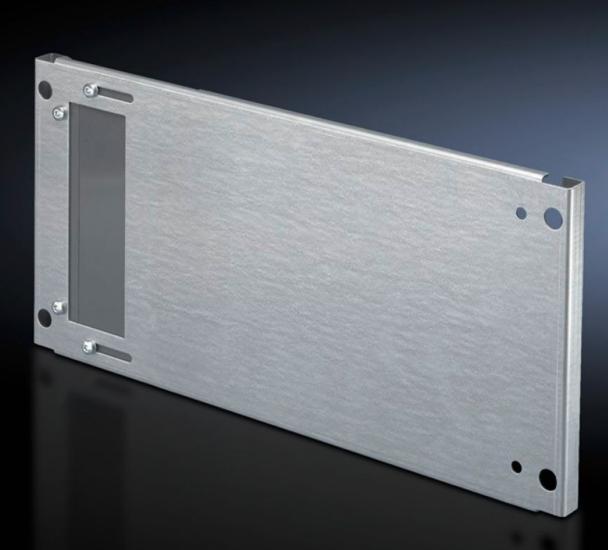

## SV 9673.692 - Partial mounting plates for compartment side panel modules (internal compartmentalisation)

With or without duct, for direct attachment to the functional space side panel modules.

## Features

| Model No.              | SV 9673.692                                                                                                                                                                                                                                                                                                                                                          |
|------------------------|----------------------------------------------------------------------------------------------------------------------------------------------------------------------------------------------------------------------------------------------------------------------------------------------------------------------------------------------------------------------|
| Design                 | with gland made from insulating material                                                                                                                                                                                                                                                                                                                             |
| Product description    | For direct attachment to the compartment side panel modules for<br>internal compartmentalisation. Universal interior installation with<br>switchgear and controlgear. Creation of additional mounting levels.<br>In combination with compartment dividers and side panel modules,<br>internal compartmentalisation in accordance with Form 2, 3 or 4 is<br>possible. |
| Material               | Sheet steel, 2 mm                                                                                                                                                                                                                                                                                                                                                    |
| Surface finish         | Zinc-plated                                                                                                                                                                                                                                                                                                                                                          |
| Supply includes        | Angle brackets and assembly parts                                                                                                                                                                                                                                                                                                                                    |
| For compartment height | 200 mm                                                                                                                                                                                                                                                                                                                                                               |
| Dimensions             | Width: 702 mm<br>Height: 193 mm                                                                                                                                                                                                                                                                                                                                      |
| To fit                 | Width: = 800 mm                                                                                                                                                                                                                                                                                                                                                      |
| Packs of               | 1 pc(s).                                                                                                                                                                                                                                                                                                                                                             |
| Net weight             | 3.27                                                                                                                                                                                                                                                                                                                                                                 |
| Gross weight           | 3.47                                                                                                                                                                                                                                                                                                                                                                 |
|                        |                                                                                                                                                                                                                                                                                                                                                                      |