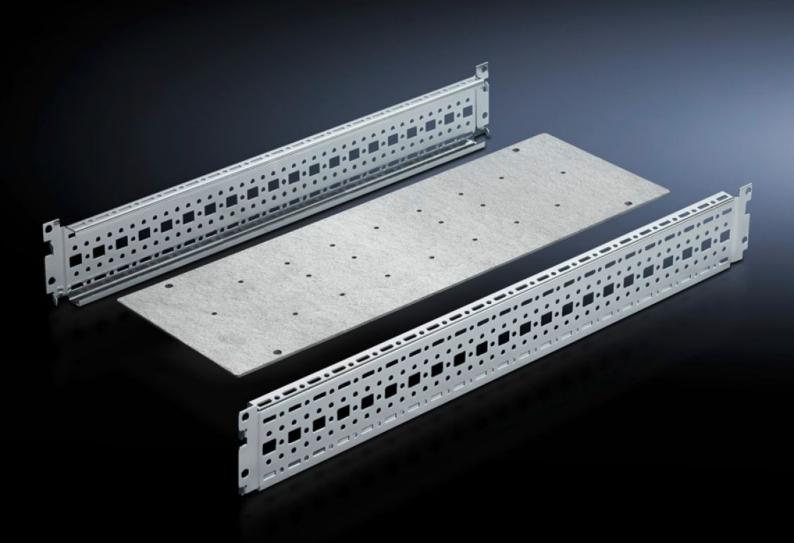

## SV 9674.198 - Coupling set mounting kit for busbar enclosure or riser

For busbar enclosures or risers, is used as a base support for a vertical Maxi-PLS busar system/Flat-PLS busbar system.

#### **Features**

| Model No.             | SV 9674.198                                                                       |  |
|-----------------------|-----------------------------------------------------------------------------------|--|
| Design                | for Maxi-PLS busbar system                                                        |  |
| Product description   | The mounting kit is used as a base support for a vertical Maxi-PLS busbar system. |  |
| Material              | Sheet steel                                                                       |  |
| Surface finish        | Zinc-plated                                                                       |  |
| Supply includes       | Mounting plate 2 punched sections with mounting flanges Assembly parts            |  |
| Note on Model No.     | Only suitable for Maxi-PLS.                                                       |  |
| To fit                | Width: = 200 mm<br>Depth: = 800 mm                                                |  |
| Packs of              | 1 pc(s).                                                                          |  |
| Net weight            | 4.08                                                                              |  |
| Gross weight          | 4.85                                                                              |  |
| Customs tariff number | 73269098                                                                          |  |
| EAN                   | 4028177574465                                                                     |  |