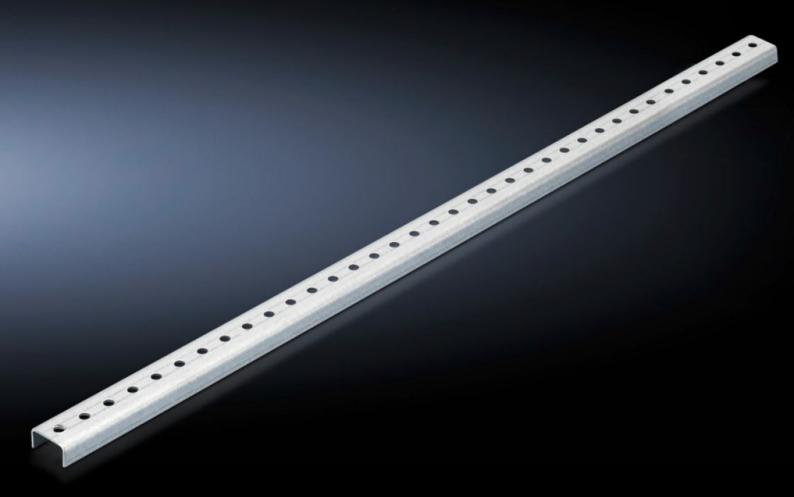

# SV 9674.381 - Punched rail Set for cover, distribution busbar (Jean Müller fuse-switch disconnector section)

Required for mounting the distribution busbar cover.

#### **Features**

| Model No.                     | SV 9674.381                                                                                                    |
|-------------------------------|----------------------------------------------------------------------------------------------------------------|
| Product description           | Required for mounting the distribution busbar cover.                                                           |
| Material                      | Sheet steel, zinc-plated                                                                                       |
| Supply includes               | Set consisting of 2 punched rails Assembly parts                                                               |
| Note                          | For 1 fuse-switch disconnector section, 1 pack of punched rails is required.                                   |
| To fit                        | Height: = 2,000 mm<br>= 2,200 mm                                                                               |
| Packs of                      | 1 pc(s).                                                                                                       |
| Net weight                    | 2.522                                                                                                          |
| Gross weight                  | 2.722                                                                                                          |
| PCF per pack (cradle-to-gate) | 9.5 kg CO2 eq (Cat B)                                                                                          |
| Note on PCF category          | Category B: PCF value (cradle-to-gate) based on the product weight, approximately calculated and self-declared |
| Customs tariff number         | 73269098                                                                                                       |
| EAN                           | 4028177613720                                                                                                  |
| ETIM 9                        | EC002270                                                                                                       |
| ·                             |                                                                                                                |