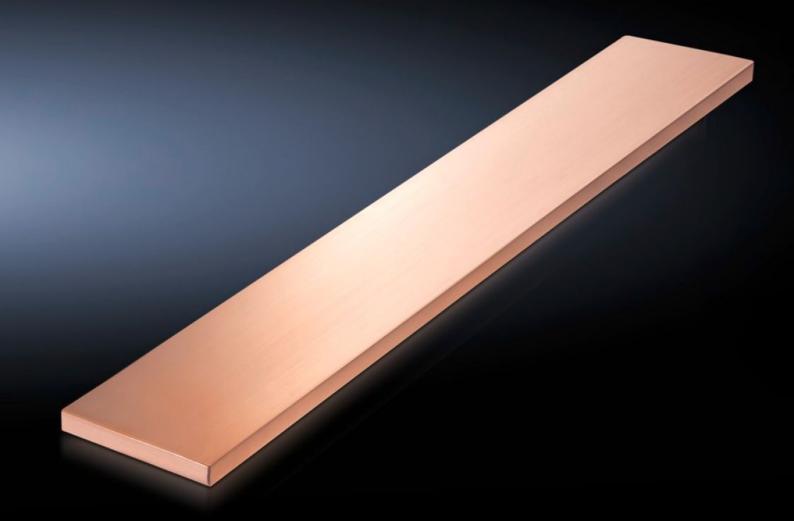

# SV 9674.400 - Distribution busbars for fuse-switch disconnector section

For installation in the fuse-switch disconnector sections, suitable for Maxi-PLS and Flat-PLS main busbar systems.

#### **Features**

| Model No.                    | SV 9674.400                                                                                                                         |
|------------------------------|-------------------------------------------------------------------------------------------------------------------------------------|
| Product description          | Distribution busbar to fit the main busbar systems Maxi-PLS and Flat-PLS for installation in the fuse-switch disconnector sections. |
| Material                     | E-Cu                                                                                                                                |
| Length                       | 1,632.5 mm                                                                                                                          |
| To fit                       | Height: = 2,000 mm                                                                                                                  |
| Cross-section                | 100 mm x 10 mm                                                                                                                      |
| Packs of                     | 1 pc(s).                                                                                                                            |
| Net weight                   | 14.53                                                                                                                               |
| Gross weight                 | 14.53                                                                                                                               |
| Copper weight (kg per piece) | 14.53                                                                                                                               |
| Customs tariff number        | 74071000                                                                                                                            |
| EAN                          | 4028177613744                                                                                                                       |
| ETIM 9                       | EC001900                                                                                                                            |
| ECLASS 8.0                   | 27400613                                                                                                                            |