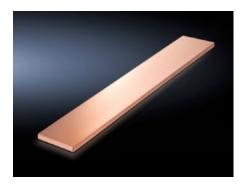

# SV 9674.400 - Distribution busbars for fuse-switch disconnector section

For installation in the fuse-switch disconnector sections, suitable for Maxi-PLS and Flat-PLS main busbar systems.

#### **Features**

| Model No.                    | SV 9674.400                                                                                                                         |
|------------------------------|-------------------------------------------------------------------------------------------------------------------------------------|
| Product description          | Distribution busbar to fit the main busbar systems Maxi-PLS and Flat-PLS for installation in the fuse-switch disconnector sections. |
| Material                     | E-Cu                                                                                                                                |
| Length                       | 1,632.5 mm                                                                                                                          |
| To fit                       | Height: = 2,000 mm                                                                                                                  |
| Cross-section                | 100 mm x 10 mm                                                                                                                      |
| Packs of                     | 1 pc(s).                                                                                                                            |
| Net weight                   | 14.53                                                                                                                               |
| Gross weight                 | 14.53                                                                                                                               |
| Copper weight (kg per piece) | 14.53                                                                                                                               |
| Customs tariff number        | 74071000                                                                                                                            |
| EAN                          | 4028177613744                                                                                                                       |
| ETIM 9                       | EC001900                                                                                                                            |
| ECLASS 8.0                   | 27400613                                                                                                                            |