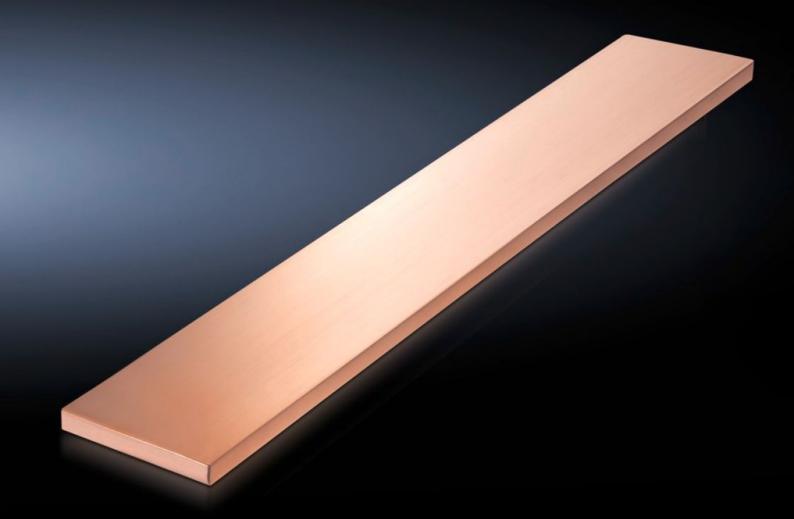

# SV 9674.405 - Distribution busbars for fuse-switch disconnector section

For installation in the fuse-switch disconnector sections, suitable for Maxi-PLS and Flat-PLS main busbar systems.

#### **Features**

| Model No.                    | SV 9674.405                                                                                                                         |
|------------------------------|-------------------------------------------------------------------------------------------------------------------------------------|
| Product description          | Distribution busbar to fit the main busbar systems Maxi-PLS and Flat-PLS for installation in the fuse-switch disconnector sections. |
| Material                     | E-Cu                                                                                                                                |
| Length                       | 1,632.5 mm                                                                                                                          |
| To fit                       | Height: = 2,000 mm                                                                                                                  |
| Cross-section                | 50 mm x 10 mm                                                                                                                       |
| Packs of                     | 1 pc(s).                                                                                                                            |
| Net weight                   | 7.26                                                                                                                                |
| Gross weight                 | 7.26                                                                                                                                |
| Copper weight (kg per piece) | 7.26                                                                                                                                |
| Customs tariff number        | 74071000                                                                                                                            |
| EAN                          | 4028177613751                                                                                                                       |
| ETIM 9                       | EC001900                                                                                                                            |
| ECLASS 8.0                   | 27400613                                                                                                                            |