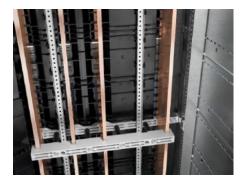

# SV 9674.405 - Distribution busbars for fuse-switch disconnector section

For installation in the fuse-switch disconnector sections, suitable for Maxi-PLS and Flat-PLS main busbar systems.