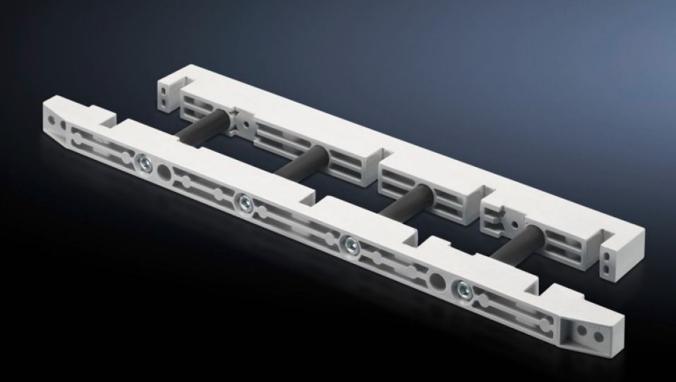

# SV 9674.410 - Busbar support for fuse-switch disconnector section

Busbar support for the distribution busbar system of the fuse-switch disconnector section.