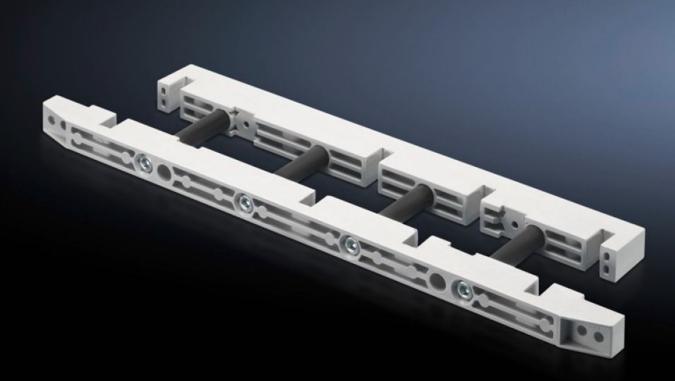

# SV 9674.415 - Busbar support for fuse-switch disconnector section

Busbar support for the distribution busbar system of the fuse-switch disconnector section.

#### Features

| Model No.             | SV 9674.415                                                                                    |
|-----------------------|------------------------------------------------------------------------------------------------|
| Product description   | Busbar support for the distribution busbar system of the fuse-<br>switch disconnector section. |
| Material              | Duroplastic polyester                                                                          |
| Supply includes       | Mounting bracket and screws                                                                    |
| To fit busbars        | Flat copper busbars                                                                            |
| To fit busbars        | Width: 50<br>Height: 10 mm                                                                     |
| Number of poles       | 3-pole<br>4-pole                                                                               |
| Packs of              | 1 pc(s).                                                                                       |
| Net weight            | 1.1                                                                                            |
| Gross weight          | 1.124                                                                                          |
| Customs tariff number | 85469010                                                                                       |
| EAN                   | 4028177613447                                                                                  |
| ETIM 9                | EC001900                                                                                       |
| ECLASS 8.0            | 27400613                                                                                       |
|                       |                                                                                                |