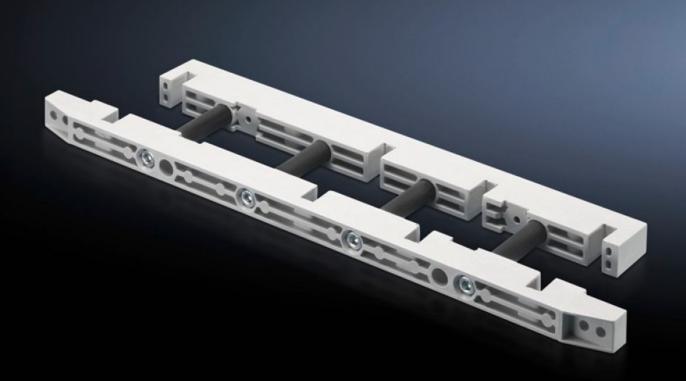

# SV 9674.416 - Busbar support for fuse-switch disconnector section

Busbar support for the distribution busbar system of the fuse-switch disconnector section.

#### **Features**

| Model No.             | SV 9674.416                                                                                    |
|-----------------------|------------------------------------------------------------------------------------------------|
| Product description   | Busbar support for the distribution busbar system of the fuse-<br>switch disconnector section. |
| Material              | Duroplastic polyester                                                                          |
| Supply includes       | Mounting bracket and screws                                                                    |
| To fit busbars        | Flat copper busbars                                                                            |
| To fit busbars        | Width: 60<br>Height: 10 mm                                                                     |
| Number of poles       | 3-pole<br>4-pole                                                                               |
| Packs of              | 1 pc(s).                                                                                       |
| Net weight            | 1                                                                                              |
| Gross weight          | 1.134                                                                                          |
| Customs tariff number | 85469010                                                                                       |
| EAN                   | 4028177613454                                                                                  |
| ETIM 9                | EC001166                                                                                       |
| ECLASS 8.0            | 27400613                                                                                       |
|                       |                                                                                                |