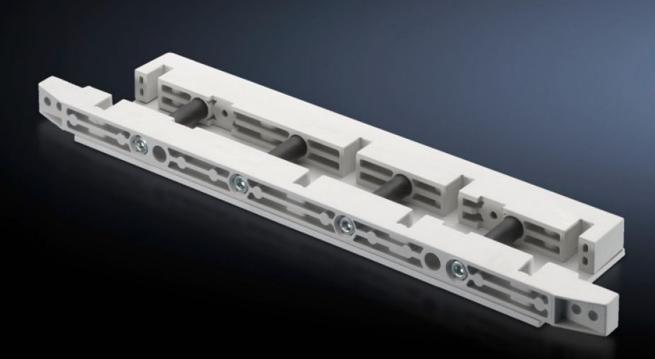

## SV 9674.430 - End support for fuse-switch disconnector section

End support for the distribution busbar system, for vertical support of the distribution busbar system with infeed from above.

## Features

| Model No.             | SV 9674.430                                                                                                                                                            |
|-----------------------|------------------------------------------------------------------------------------------------------------------------------------------------------------------------|
| Product description   | End support for the distribution busbar system of the fuse-switch disconnector section, for vertical support of the distribution busbar system with infeed from above. |
| Material              | Duroplastic polyester                                                                                                                                                  |
| Supply includes       | Mounting bracket and screws                                                                                                                                            |
| To fit busbars        | Width: 100<br>Height: 10 mm                                                                                                                                            |
| Number of poles       | 3-pole<br>4-pole                                                                                                                                                       |
| Packs of              | 1 pc(s).                                                                                                                                                               |
| Net weight            | 1.679                                                                                                                                                                  |
| Gross weight          | 1.72                                                                                                                                                                   |
| Customs tariff number | 39269097                                                                                                                                                               |
| EAN                   | 4028177613515                                                                                                                                                          |
| ETIM 9                | EC001166                                                                                                                                                               |
| ECLASS 8.0            | 27400613                                                                                                                                                               |