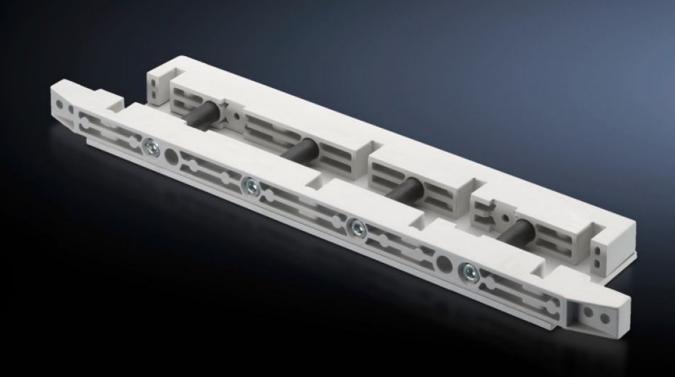

# SV 9674.436 - End support for fuse-switch disconnector section

End support for the distribution busbar system, for vertical support of the distribution busbar system with infeed from above.

#### **Features**

| Model No.             | SV 9674.436                                                                                                                                                            |
|-----------------------|------------------------------------------------------------------------------------------------------------------------------------------------------------------------|
| Product description   | End support for the distribution busbar system of the fuse-switch disconnector section, for vertical support of the distribution busbar system with infeed from above. |
| Material              | Duroplastic polyester                                                                                                                                                  |
| Supply includes       | Mounting bracket and screws                                                                                                                                            |
| To fit busbars        | Width: 60<br>Height: 10 mm                                                                                                                                             |
| Number of poles       | 3-pole<br>4-pole                                                                                                                                                       |
| Packs of              | 1 pc(s).                                                                                                                                                               |
| Net weight            | 1.459                                                                                                                                                                  |
| Gross weight          | 1.48                                                                                                                                                                   |
| Customs tariff number | 39269097                                                                                                                                                               |
| EAN                   | 4028177613539                                                                                                                                                          |
| ETIM 9                | EC001166                                                                                                                                                               |
| ECLASS 8.0            | 27400613                                                                                                                                                               |
|                       |                                                                                                                                                                        |