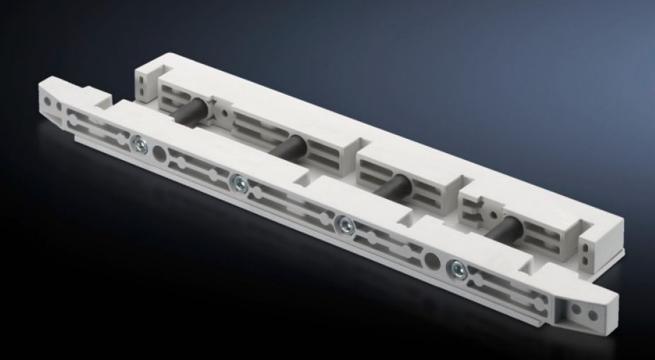

## SV 9674.438 - End support for fuse-switch disconnector section

End support for the distribution busbar system, for vertical support of the distribution busbar system with infeed from above.

## Features

| Model No.             | SV 9674.438                                                                                                                                                            |
|-----------------------|------------------------------------------------------------------------------------------------------------------------------------------------------------------------|
| Product description   | End support for the distribution busbar system of the fuse-switch disconnector section, for vertical support of the distribution busbar system with infeed from above. |
| Material              | Duroplastic polyester                                                                                                                                                  |
| Supply includes       | Mounting bracket and screws                                                                                                                                            |
| To fit busbars        | Width: 80<br>Height: 10 mm                                                                                                                                             |
| Number of poles       | 3-pole<br>4-pole                                                                                                                                                       |
| Packs of              | 1 pc(s).                                                                                                                                                               |
| Net weight            | 1.619                                                                                                                                                                  |
| Gross weight          | 1.664                                                                                                                                                                  |
| Customs tariff number | 39269097                                                                                                                                                               |
| EAN                   | 4028177613546                                                                                                                                                          |
| ETIM 9                | EC001166                                                                                                                                                               |
| ECLASS 8.0            | 27400613                                                                                                                                                               |