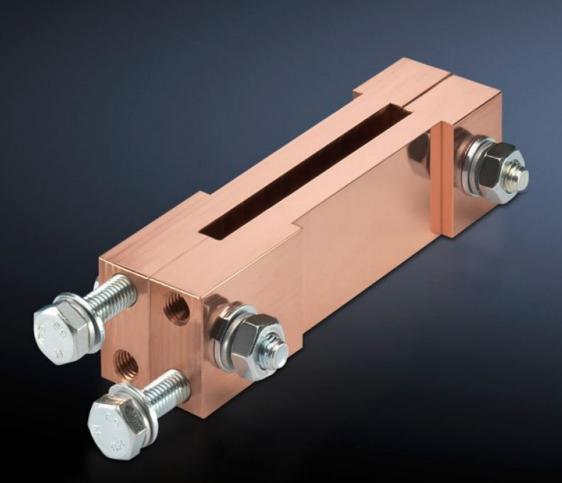

## SV 9674.485 - Terminal block, distribution busbar for fuseswitch disconnector section

For connecting the connection brackets to the distribution busbar system of the switchdisconnector-fuse section, no drilling required.

## Features

| Model No.                    | SV 9674.485                                                                                                                             |
|------------------------------|-----------------------------------------------------------------------------------------------------------------------------------------|
| Product description          | For connecting the connection brackets to the distribution busbar system of the switch-disconnector-fuse section, no drilling required. |
| Material                     | E-Cu                                                                                                                                    |
| Supply includes              | Assembly parts                                                                                                                          |
| To fit busbars               | Width: 50, 60 mm                                                                                                                        |
| Packs of                     | 1 pc(s).                                                                                                                                |
| Net weight                   | 1.94                                                                                                                                    |
| Gross weight                 | 2.055                                                                                                                                   |
| Copper weight (kg per piece) | 1.76                                                                                                                                    |
| Customs tariff number        | 74198090                                                                                                                                |
| EAN                          | 4028177613553                                                                                                                           |
| ETIM 9                       | EC001900                                                                                                                                |
| ECLASS 8.0                   | 27400613                                                                                                                                |
|                              |                                                                                                                                         |