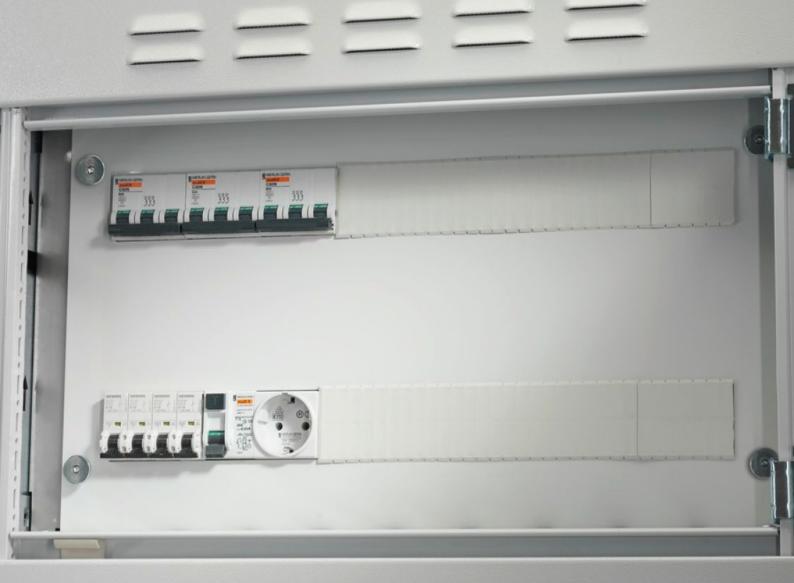

## SV 9674.761 - Support frame for DIN rail-mounted devices

Support frame set for accepting DIN rail-mounted devices (e.g. MCBs).

## **Features**

| Model No.                  | SV 9674.761                                                                                                                                                                                                                                                                                                                                                                                                                         |
|----------------------------|-------------------------------------------------------------------------------------------------------------------------------------------------------------------------------------------------------------------------------------------------------------------------------------------------------------------------------------------------------------------------------------------------------------------------------------|
| Product description        | Support frame set for accepting DIN rail-mounted devices (e.g. MCBs). The support rails are fastened with two mounting brackets to the side panel modules for internal compartmentalisation. The cover is fastened to the support frame with knurled screws. In combination with compartment dividers, partial mounting plates and side panel modules, internal compartmentalisation in accordance with Form 2, 3 or 4 is possible. |
| Material                   | Support frame: Sheet steel, zinc-plated, passivated, 1.5 mm<br>Cover: Sheet steel, spray finished, 1.5 mm                                                                                                                                                                                                                                                                                                                           |
| Supply includes            | Support rails 2 mounting brackets 1 cover with cut-out Assembly parts                                                                                                                                                                                                                                                                                                                                                               |
| For compartment height     | 150 mm                                                                                                                                                                                                                                                                                                                                                                                                                              |
| To fit                     | Width: = 600 mm                                                                                                                                                                                                                                                                                                                                                                                                                     |
| No. of pitch units 17.5 mm | 1 x 24                                                                                                                                                                                                                                                                                                                                                                                                                              |
| Packs of                   | 1 pc(s).                                                                                                                                                                                                                                                                                                                                                                                                                            |
| Net weight                 | 1.9                                                                                                                                                                                                                                                                                                                                                                                                                                 |
| Gross weight               | 2                                                                                                                                                                                                                                                                                                                                                                                                                                   |
| Customs tariff number      | 73269098                                                                                                                                                                                                                                                                                                                                                                                                                            |
| EAN                        | 4028177543799                                                                                                                                                                                                                                                                                                                                                                                                                       |
| ETIM 9                     | EC001900                                                                                                                                                                                                                                                                                                                                                                                                                            |
| ECLASS 8.0                 | 27400613                                                                                                                                                                                                                                                                                                                                                                                                                            |