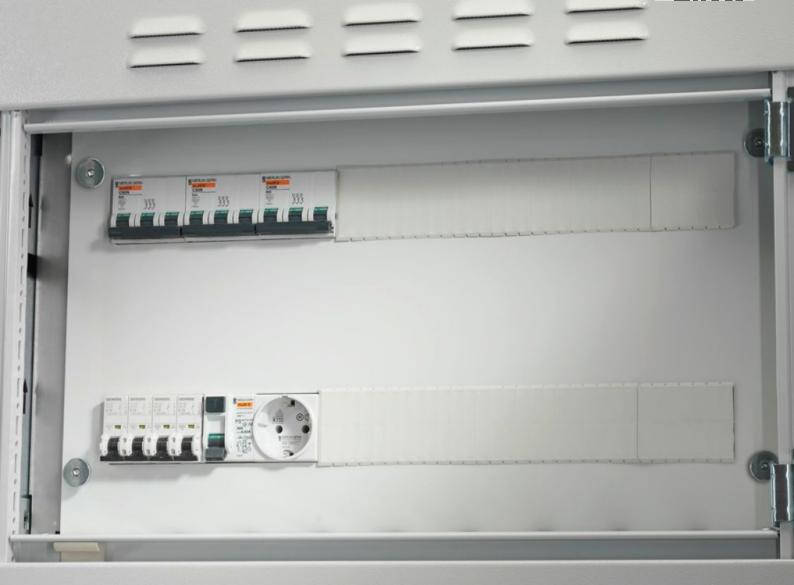

## SV 9674.762 - Support frame for DIN rail-mounted devices

Support frame set for accepting DIN rail-mounted devices (e.g. MCBs).

## **Features**

| Model No.                  | SV 9674.762                                                                                                                                                                                                                                                                                                                                                                                                                         |
|----------------------------|-------------------------------------------------------------------------------------------------------------------------------------------------------------------------------------------------------------------------------------------------------------------------------------------------------------------------------------------------------------------------------------------------------------------------------------|
| Product description        | Support frame set for accepting DIN rail-mounted devices (e.g. MCBs). The support rails are fastened with two mounting brackets to the side panel modules for internal compartmentalisation. The cover is fastened to the support frame with knurled screws. In combination with compartment dividers, partial mounting plates and side panel modules, internal compartmentalisation in accordance with Form 2, 3 or 4 is possible. |
| Material                   | Support frame: Sheet steel, zinc-plated, passivated, 1.5 mm<br>Cover: Sheet steel, spray finished, 1.5 mm                                                                                                                                                                                                                                                                                                                           |
| Supply includes            | Support rails 2 mounting brackets 1 cover with cut-out Assembly parts                                                                                                                                                                                                                                                                                                                                                               |
| For compartment height     | 300 mm                                                                                                                                                                                                                                                                                                                                                                                                                              |
| To fit                     | Width: = 600 mm                                                                                                                                                                                                                                                                                                                                                                                                                     |
| No. of pitch units 17.5 mm | 2 x 24                                                                                                                                                                                                                                                                                                                                                                                                                              |
| Packs of                   | 1 pc(s).                                                                                                                                                                                                                                                                                                                                                                                                                            |
| Net weight                 | 3.1                                                                                                                                                                                                                                                                                                                                                                                                                                 |
| Gross weight               | 3.96                                                                                                                                                                                                                                                                                                                                                                                                                                |
| Customs tariff number      | 73269098                                                                                                                                                                                                                                                                                                                                                                                                                            |
| EAN                        | 4028177543805                                                                                                                                                                                                                                                                                                                                                                                                                       |
| ETIM 9                     | EC001900                                                                                                                                                                                                                                                                                                                                                                                                                            |
| ECLASS 8.0                 | 27400613                                                                                                                                                                                                                                                                                                                                                                                                                            |