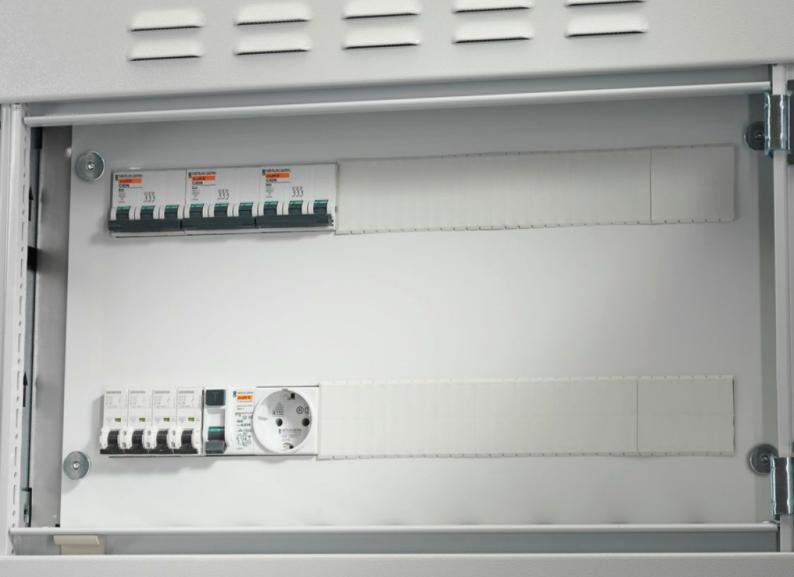

## SV 9674.782 - Support frame for DIN rail-mounted devices

Support frame set for accepting DIN rail-mounted devices (e.g. MCBs).

## Features

| Model No.                  | SV 9674.782                                                                                                                                                                                                                                                                                                                                                                                                                         |
|----------------------------|-------------------------------------------------------------------------------------------------------------------------------------------------------------------------------------------------------------------------------------------------------------------------------------------------------------------------------------------------------------------------------------------------------------------------------------|
| Product description        | Support frame set for accepting DIN rail-mounted devices (e.g. MCBs). The support rails are fastened with two mounting brackets to the side panel modules for internal compartmentalisation. The cover is fastened to the support frame with knurled screws. In combination with compartment dividers, partial mounting plates and side panel modules, internal compartmentalisation in accordance with Form 2, 3 or 4 is possible. |
| Material                   | Support frame: Sheet steel, zinc-plated, passivated, 1.5 mm<br>Cover: Sheet steel, spray finished, 1.5 mm                                                                                                                                                                                                                                                                                                                           |
| Supply includes            | Support rails<br>2 mounting brackets<br>1 cover with cut-out<br>Assembly parts                                                                                                                                                                                                                                                                                                                                                      |
| For compartment height     | 300 mm                                                                                                                                                                                                                                                                                                                                                                                                                              |
| To fit                     | Width: = 800 mm                                                                                                                                                                                                                                                                                                                                                                                                                     |
| No. of pitch units 17.5 mm | 2 x 36                                                                                                                                                                                                                                                                                                                                                                                                                              |
| Packs of                   | 1 pc(s).                                                                                                                                                                                                                                                                                                                                                                                                                            |
| Net weight                 | 4.945                                                                                                                                                                                                                                                                                                                                                                                                                               |
| Gross weight               | 5.205                                                                                                                                                                                                                                                                                                                                                                                                                               |
| Customs tariff number      | 73269098                                                                                                                                                                                                                                                                                                                                                                                                                            |
| EAN                        | 4028177543843                                                                                                                                                                                                                                                                                                                                                                                                                       |
| ETIM 9                     | EC001900                                                                                                                                                                                                                                                                                                                                                                                                                            |
| ECLASS 8.0                 | 27400613                                                                                                                                                                                                                                                                                                                                                                                                                            |