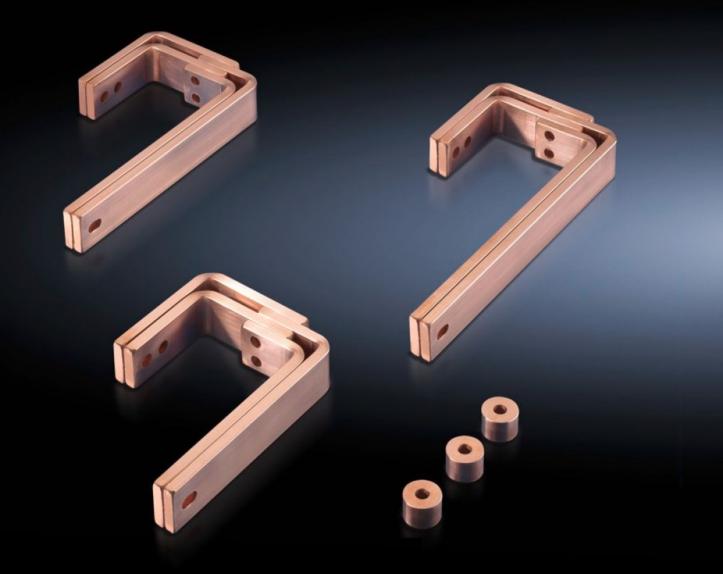

## SV 9675.143 - T-connector kits for RiLine busbar systems

For connecting horizontal Flat-PLS main busbar systems to vertical RiLine60 distribution busbar systems in the modular outgoing section.

## **Features**

| Model No.                    | SV 9675.143                                                                            |
|------------------------------|----------------------------------------------------------------------------------------|
| Design                       | Behind the compartment                                                                 |
| Product description          | For connecting horizontal main busbar systems to vertical distribution busbar systems. |
| Material                     | E-Cu                                                                                   |
| Supply includes              | Assembly parts                                                                         |
| To fit busbars               | Width: 30<br>Height: 10, 5 mm                                                          |
| Packs of                     | 1 set(s)                                                                               |
| Net weight                   | 3                                                                                      |
| Gross weight                 | 3.2                                                                                    |
| Copper weight (kg per piece) | 2.58                                                                                   |
| Customs tariff number        | 74198090                                                                               |
| EAN                          | 4028177570214                                                                          |
| ECLASS 8.0                   | 27400613                                                                               |