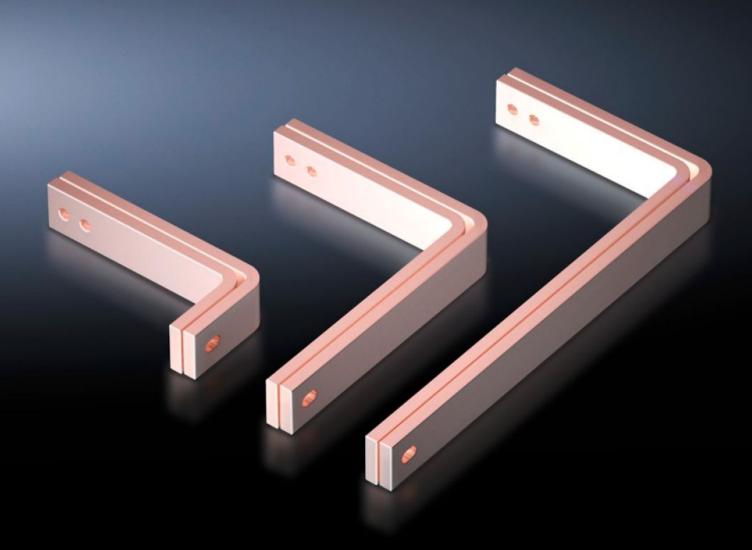

## SV 9675.307 - T-connector kits for Maxi-PLS/RiLine busbar systems

For connecting horizontal Maxi-PLS main busbar systems to vertical RiLine60 distribution busbar systems in the modular outgoing section.