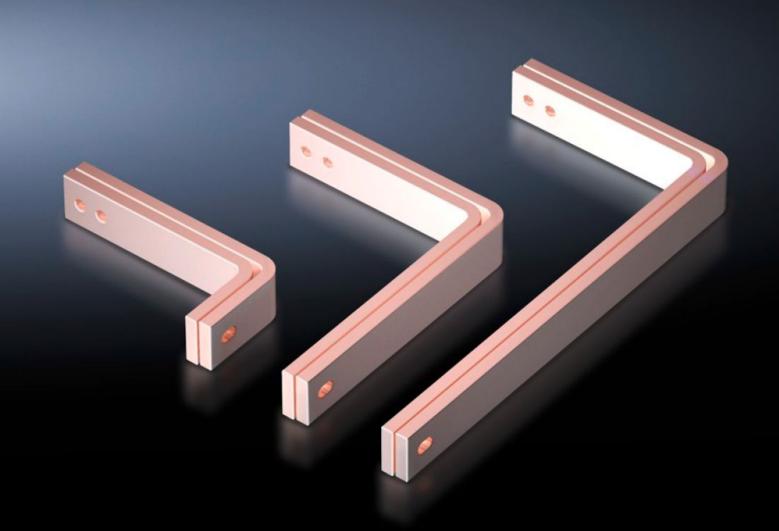

## SV 9675.316 - T-connector kits for Maxi-PLS/RiLine busbar systems

For connecting horizontal Maxi-PLS main busbar systems to vertical RiLine60 distribution busbar systems in the modular outgoing section.

## **Features**

| Model No.                    | SV 9675.316                                                                                                                           |
|------------------------------|---------------------------------------------------------------------------------------------------------------------------------------|
| Applications                 | For connecting horizontal Maxi-PLS main busbar systems to vertical RiLine distribution busbar systems in the modular outgoing section |
| Supply includes              | Assembly parts                                                                                                                        |
| To fit                       | Depth: = 800 mm                                                                                                                       |
| Packs of                     | 1 set(s)                                                                                                                              |
| Copper weight (kg per piece) | 6.72                                                                                                                                  |
| Customs tariff number        | 74198090                                                                                                                              |
| EAN                          | 4028177619159                                                                                                                         |
| ECLASS 8.0                   | 27400613                                                                                                                              |